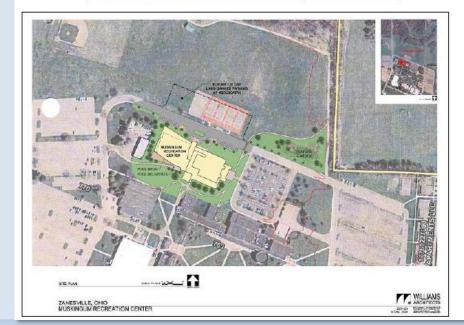

## Re-Development Project Experience

- Centennial Recreation Complex, Wilmette, IL (Former School)
- Clarendon Park Fieldhouse, Chicago, IL (Former Beach House)
- Highland Park Recreation Center, Highland Park, IL (Former Golf Course Clubhouse)
- Muskingum Recreation Center, Zanesville, OH (Former University Campus Building)
- New Port Richey Recreation Center, New Port Richey, FL (Re-Development of Site)
- Pioneer Park Community Center, Arlington Heights, IL (Re-Development of Site)
- Sachs Recreation Center, Deerfield, IL (Former Chicago Bulls Training Center)

## Mixed Use Project Experience

- Hinkston Park Fieldhouse, Waukegan, IL (Library Partner)
- Park Center, Glenview, IL (Hospital Partner)
- Fort Hill Activity Center, Naperville, IL (Special Recreation Association Partner)
- Highland Park Recreation Center, Highland Park, IL (Former Golf Course Clubhouse)
- Muskingum Recreation Center, Zanesville, OH (Former University Campus Building)
- New Port Richey Recreation Center, New Port Richey, FL (Re-Development of Site)
- Pioneer Park Community Center, Arlington Heights, IL (Re-Development of Site)
- Sachs Recreation Center, Deerfield, IL (Former Chicago Bulls Training Center)