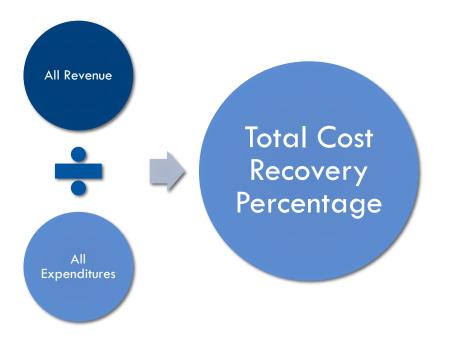

## Pro Forma Revenues & Expenditures

Fairbank Community Center

**BASELINE: REVENUES AND EXPENDITURES** 

| Revenues             | 1st Year       | 2nd Year       | 3rd Year       | 4th Year       | 5th Year       | 6th Year       |
|----------------------|----------------|----------------|----------------|----------------|----------------|----------------|
| Passes               | \$807,852.00   | \$832,087.56   | \$857,050.19   | \$882,761.69   | \$909,244.54   | \$936,521.88   |
| Administration       | \$0.00         | \$0.00         | \$0.00         | \$0.00         | \$0.00         | \$0.00         |
| Building Maintenance | \$0.00         | \$0.00         | \$0.00         | \$0.00         | \$0.00         | \$0.00         |
| Recreation Programs  | \$890,741.00   | \$917,463.23   | \$944,987.13   | \$973,336.74   | \$1,002,536.84 | \$1,032,612.95 |
| Fitness              | \$137,488.00   | \$141,612.64   | \$145,861.02   | \$150,236.85   | \$154,743.96   | \$159,386.27   |
| Natatorium           | \$616,823.32   | \$635,328.02   | \$654,387.86   | \$674,019.49   | \$694,240.08   | \$715,067.28   |
| Gymnasium            | \$119,850.00   | \$123,445.50   | \$127,148.87   | \$130,963.33   | \$134,892.23   | \$138,939.00   |
| Parties and Rentals  | \$228,394.00   | \$235,245.82   | \$242,303.19   | \$249,572.29   | \$257,059.46   | \$264,771.24   |
| Seniors              | \$150,770.00   | \$155,293.10   | \$159,951.89   | \$164,750.45   | \$169,692.96   | \$174,783.75   |
| General Services     | \$24,500.00    | \$25,235.00    | \$25,992.05    | \$26,771.81    | \$27,574.97    | \$28,402.21    |
| Total                | \$2,976,418.32 | \$3,065,710.87 | \$3,157,682.19 | \$3,252,412.66 | \$3,349,985.04 | \$3,450,484.59 |

| Expenditures         | 1st Year       | 2nd Year       | 3rd Year       | 4th Year       | 5th Year       | 6th Year       |
|----------------------|----------------|----------------|----------------|----------------|----------------|----------------|
| Passes               | \$0.00         | \$0.00         | \$0.00         | \$0.00         | \$0.00         | \$0.00         |
| Administration       | \$893,130.90   | \$934,540.86   | \$978,216.25   | \$1,024,296.63 | \$1,072,930.81 | \$1,124,277.37 |
| Building Maintenance | \$454,114.00   | \$477,481.98   | \$502,233.12   | \$528,456.66   | \$556,247.86   | \$585,708.43   |
| Recreation Programs  | \$215,063.10   | \$228,307.52   | \$242,424.74   | \$257,474.25   | \$273,519.61   | \$290,628.81   |
| Fitness              | \$340,575.90   | \$363,356.21   | \$387,699.35   | \$413,713.75   | \$441,515.42   | \$471,228.46   |
| Natatorium           | \$538,313.10   | \$573,245.02   | \$610,539.67   | \$650,359.97   | \$692,880.17   | \$738,286.63   |
| Gymnasium            | \$148,329.50   | \$157,302.57   | \$166,861.44   | \$177,045.88   | \$187,898.34   | \$199,464.26   |
| Parties and Rentals  | \$44,100.00    | \$46,523.00    | \$49,095.69    | \$51,827.95    | \$54,730.34    | \$57,814.12    |
| Seniors              | \$628,070.44   | \$667,025.37   | \$708,556.85   | \$752,840.72   | \$800,065.00   | \$850,430.76   |
| General Services     | \$48,912.00    | \$51,695.84    | \$54,655.35    | \$57,802.25    | \$61,149.06    | \$64,709.17    |
| Total                | \$3,310,608.94 | \$3,499,478.37 | \$3,700,282.46 | \$3,913,818.05 | \$4,140,936.61 | \$4,382,548.01 |
|                      |                |                |                |                |                |                |
| Total Cost Recovery  | 90%            | 88%            | 85%            | 83%            | 81%            | 79%            |