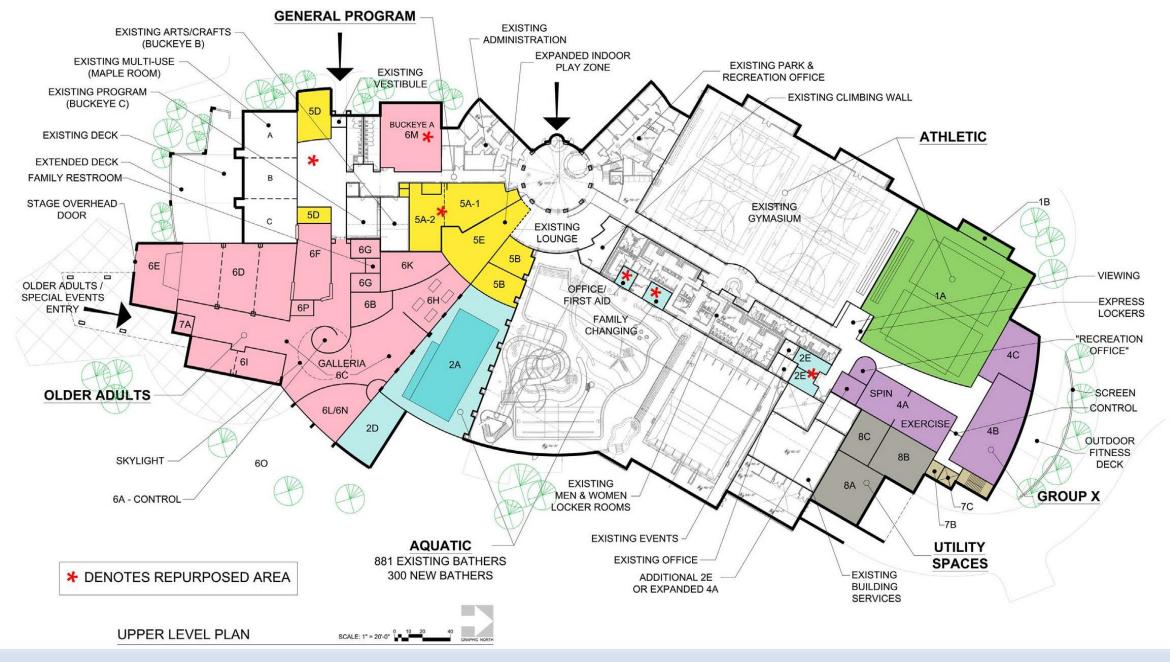

Incorporate Independent Senior Center

Balance funding for Community Center with other demands for public funding - police, fire, schools...

|                  | OPINION OF PROBAB    | BLE COST                    |                  | 2/10/2014 |
|------------------|----------------------|-----------------------------|------------------|-----------|
| WESTERVILLE, OH  | 10                   | SITE:                       | COMMUNITY CENTER |           |
| Community Center | Concept Design       |                             |                  |           |
|                  |                      | BUILDING ADDITION SF:       | 66,030           |           |
| JOB NUMBER:      | 2012-026             | BUILDING REMODELED SF:      | 11,730           |           |
|                  |                      | BUILDING EXISTING SF:       | 99,379           |           |
|                  |                      | TOTAL BUILDING SF:          | 177,139          |           |
| CONSTRUCTOR:     | TBD                  |                             |                  |           |
| BID DATE:        | BASED ON SUMMER 2014 | TOTAL SITE AREA (IN ACRES): | 25 0             |           |
| CONST. DATE:     | TBD                  | DEVELOPED AREA (IN ACRES):  | 13.5             |           |
| CONTINGENCIES:   | AS NOTED             |                             |                  |           |
| GENERAL NOTES:   |                      |                             |                  |           |

BASED ON THE BUILDING SPACE PROGRAM OF THE SAME DATE. ASSUMING AN ADDITION TO THE EXISTING FACILITY, WITH SUITABLE SOILS AND NO REQUIRED REMEDIATION.

|                                                              |         | FE/ | SIBILITY ST | UDY CONCE | PTS D | ATA        |                                                                                                                                                                                                                                      |
|--------------------------------------------------------------|---------|-----|-------------|-----------|-------|------------|--------------------------------------------------------------------------------------------------------------------------------------------------------------------------------------------------------------------------------------|
|                                                              |         |     |             |           |       | cost       | COMMENTS                                                                                                                                                                                                                             |
| SITE DEVELOPMENT                                             |         |     |             |           |       |            |                                                                                                                                                                                                                                      |
| NEW PARKING BAYS AND EXPANDED LOT                            |         |     |             |           | S     | 440,300    |                                                                                                                                                                                                                                      |
| CONCRETE WALKS AND BOARDWALKS                                |         |     |             |           | s     | 116,900    |                                                                                                                                                                                                                                      |
| CONCRETE PLAZA SPACE                                         |         |     |             |           | s     | 105,000    |                                                                                                                                                                                                                                      |
| LANDSCAPE AND WETLANDS                                       |         |     |             |           | s     | 69,500     |                                                                                                                                                                                                                                      |
| BIKE TRAIL EXPANSION                                         |         |     |             |           | s     | 70,000     |                                                                                                                                                                                                                                      |
| FOCAL FEATURE                                                |         |     |             |           | s     | 12,000     |                                                                                                                                                                                                                                      |
| SITE FURNISHINGS AND EXERCISE EQUIPMENT                      |         |     |             |           | s     | 57,000     |                                                                                                                                                                                                                                      |
| SITE DESIGN CONTINGENCY                                      |         |     |             | 5%        | s     | 43,500     | ADDITIONAL TO THE DESIGN AND CONSTRUCTION CONTINGENCIES BELOW.                                                                                                                                                                       |
| OTAL SITE DEVELOPMENT COST                                   |         |     |             |           | s     | 914,200    | REFER TO ATTACHED MEMORANDUM<br>REGARDING SITE COSTS.                                                                                                                                                                                |
|                                                              | SQ. FT. | co  | ST PER SF   | % OF COST |       | cost       | COMMENTS                                                                                                                                                                                                                             |
| UILDING ADDITION                                             |         |     |             |           |       |            |                                                                                                                                                                                                                                      |
| BUILDING SHELL / STRUCTURAL SYSTEMS                          | 66,030  | s   | 108.36      | 56%       | s     | 7,154,700  | INCLUDES: EXCAVATION, FOUNDATIONS, FLO<br>SLABS: EXTERIOR WALLS, EXTERIOR WINDOW<br>& DOORS, AND ROOF.                                                                                                                               |
| INTERIOR FINISHES / SPECIALTY SYSTEMS                        | 05,030  | s   | 25.15       | 13%       | s     | 1,860,900  | INCLUDES FLOOR FINISHES (WOOD, CARPET<br>TILE ETC.), INTER OR WALLS, WALL FINISHES<br>PAINT, INTERIOR WINDOWS, STA<br>ELEWATORS, CASEWORK, LOCKERS, TOILET<br>PARTITIONS, OPERABLE PARTITIONS, FIXED<br>ATHLETIC EQUIPMENT CELLINGS. |
| MECHANICAL / PLUMBING / FIRE PROTECTION / ELECTRICAL SYSTEMS | 66,090  | s   | 59.98       | 31%       | s     | 3,960,600  | INCLUDES HEATING, VENTILATING AND AIR-<br>CONDITIONING SYSTEMS, PLUMBING,<br>SPRINKLERS, ELECTRICAL.                                                                                                                                 |
| OUTDOOR DECKS                                                | 6,095   | s   | 30.00       |           | s     | 182,600    | DECKS ATTACHED TO THE BUILDING.                                                                                                                                                                                                      |
| TOTAL BUILDING ADDITION COST                                 | 66,030  | \$  | 196.26      | 100%      | \$    | 12,958,800 |                                                                                                                                                                                                                                      |
| III BING BENOVETION                                          |         |     |             |           |       |            |                                                                                                                                                                                                                                      |
| UILDING RENOVATION  INTERIOR FINISHES / SPECIALTY SYSTEMS    | 11,730  | s   | 100.00      | 100%      | s     | 1,173,000  | INCLUDES FLOOR FINISHES, NEW WALLS, W. FINISHES, CEILINGS, DOORS, WINDOWS, FRAMES, MILLWORK, ACCESSORIES, ETC.                                                                                                                       |
| M / P / E SYSTEM UPGRADES                                    |         |     |             |           | s     | 1,400,000  | REFER TO MEMO BY ELARA ENGINEERING,<br>ASSUMES NO GEOTHERMAL FOR EXISTING<br>BUILDING.                                                                                                                                               |
| TOTAL BUILDING RENOVATION COST                               | 11,730  | \$  | 219.35      | 100%      | s     | 2,573,000  |                                                                                                                                                                                                                                      |
| OTAL BUILDING COST                                           | 177,139 | \$  | 87.68       | 100%      | s     | 15,531,800 |                                                                                                                                                                                                                                      |
| OTAL SITE & BUILDING COST                                    |         |     |             | 100%      | s     | 16,446,000 |                                                                                                                                                                                                                                      |
| SENERAL CONDITIONS                                           |         |     |             |           |       |            |                                                                                                                                                                                                                                      |
| GENERAL CONDITIONS & FEES                                    | 177,139 | 5   | 7.43        | 8%        | 5     | 1,315,700  | CONSTRUCTION MANAGER SERVICES                                                                                                                                                                                                        |
| SITE SURVEY / CONSTRUCTION TESTING                           | 177,139 | \$  | 0.93        | 1%        | s     | 164,500    | TESTING, SURVEYING, ETC.                                                                                                                                                                                                             |
| DESIGN CONTINGENCY                                           | 177,139 | \$  | 464         | 5%        | S     | 822,300    | CONTINGENCY BUDGET DURING DESIGN                                                                                                                                                                                                     |