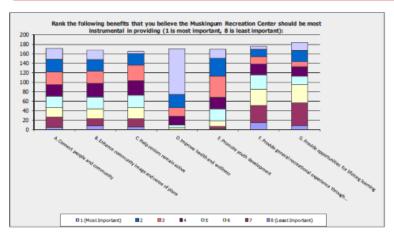

## Re-Development Project Experience

- Centennial Recreation Complex, Wilmette, IL (Former School)
- Clarendon Park Fieldhouse, Chicago, IL (Former Beach House)
- Highland Park Recreation Center, Highland Park, IL (Former Golf Course Clubhouse)
- Muskingum Recreation Center, Zanesville, OH (Former University Campus Building)
- New Port Richey Recreation Center, New Port Richey, FL (Re-Development of Site)
- Pioneer Park Community Center, Arlington Heights, IL (Re-Development of Site)
- Sachs Recreation Center, Deerfield, IL (Former Chicago Bulls Training Center)