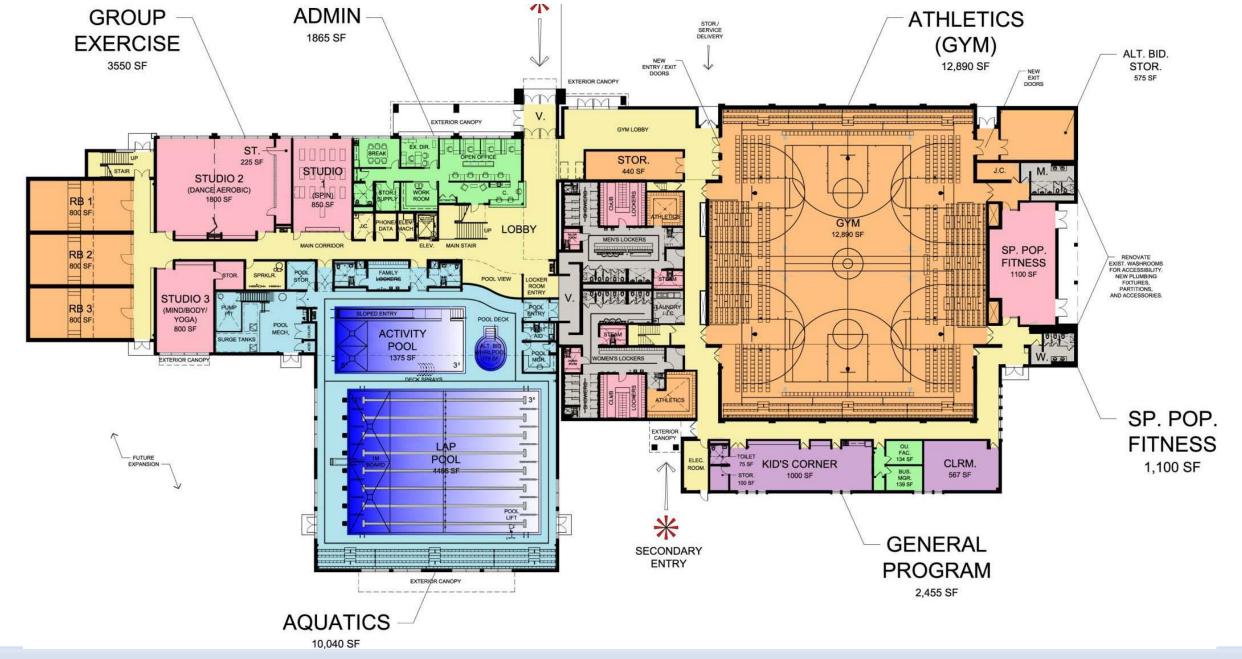

## Pro Forma Revenues & Expenditures

Fairbank Community Center

**BASELINE: REVENUES AND EXPENDITURES** 

| Revenues             | 1st Year       | 2nd Year       | 3rd Year       | 4th Year       | 5th Year       | 6th Year       |
|----------------------|----------------|----------------|----------------|----------------|----------------|----------------|
| Passes               | \$807,852.00   | \$832,087.56   | \$857,050.19   | \$882,761.69   | \$909,244.54   | \$936,521.88   |
| Administration       | \$0.00         | \$0.00         | \$0.00         | \$0.00         | \$0.00         | \$0.00         |
| Building Maintenance | \$0.00         | \$0.00         | \$0.00         | \$0.00         | \$0.00         | \$0.00         |
| Recreation Programs  | \$890,741.00   | \$917,463.23   | \$944,987.13   | \$973,336.74   | \$1,002,536.84 | \$1,032,612.95 |
| Fitness              | \$137,488.00   | \$141,612.64   | \$145,861.02   | \$150,236.85   | \$154,743.96   | \$159,386.27   |
| Natatorium           | \$616,823.32   | \$635,328.02   | \$654,387.86   | \$674,019.49   | \$694,240.08   | \$715,067.28   |
| Gymnasium            | \$119,850.00   | \$123,445.50   | \$127,148.87   | \$130,963.33   | \$134,892.23   | \$138,939.00   |
| Parties and Rentals  | \$228,394.00   | \$235,245.82   | \$242,303.19   | \$249,572.29   | \$257,059.46   | \$264,771.24   |
| Seniors              | \$150,770.00   | \$155,293.10   | \$159,951.89   | \$164,750.45   | \$169,692.96   | \$174,783.75   |
| General Services     | \$24,500.00    | \$25,235.00    | \$25,992.05    | \$26,771.81    | \$27,574.97    | \$28,402.21    |
| Total                | \$2,976,418.32 | \$3,065,710.87 | \$3,157,682.19 | \$3,252,412.66 | \$3,349,985.04 | \$3,450,484.59 |

| Expenditures         | 1st Year       | 2nd Year       | 3rd Year       | 4th Year       | 5th Year       | 6th Year       |
|----------------------|----------------|----------------|----------------|----------------|----------------|----------------|
| Passes               | \$0.00         | \$0.00         | \$0.00         | \$0.00         | \$0.00         | \$0.00         |
| Administration       | \$893,130.90   | \$934,540.86   | \$978,216.25   | \$1,024,296.63 | \$1,072,930.81 | \$1,124,277.37 |
| Building Maintenance | \$454,114.00   | \$477,481.98   | \$502,233.12   | \$528,456.66   | \$556,247.86   | \$585,708.43   |
| Recreation Programs  | \$215,063.10   | \$228,307.52   | \$242,424.74   | \$257,474.25   | \$273,519.61   | \$290,628.81   |
| Fitness              | \$340,575.90   | \$363,356.21   | \$387,699.35   | \$413,713.75   | \$441,515.42   | \$471,228.46   |
| Natatorium           | \$538,313.10   | \$573,245.02   | \$610,539.67   | \$650,359.97   | \$692,880.17   | \$738,286.63   |
| Gymnasium            | \$148,329.50   | \$157,302.57   | \$166,861.44   | \$177,045.88   | \$187,898.34   | \$199,464.26   |
| Parties and Rentals  | \$44,100.00    | \$46,523.00    | \$49,095.69    | \$51,827.95    | \$54,730.34    | \$57,814.12    |
| Seniors              | \$628,070.44   | \$667,025.37   | \$708,556.85   | \$752,840.72   | \$800,065.00   | \$850,430.76   |
| General Services     | \$48,912.00    | \$51,695.84    | \$54,655.35    | \$57,802.25    | \$61,149.06    | \$64,709.17    |
| Total                | \$3,310,608.94 | \$3,499,478.37 | \$3,700,282.46 | \$3,913,818.05 | \$4,140,936.61 | \$4,382,548.01 |
|                      |                |                |                |                |                |                |
| Total Cost Recovery  | 90%            | 88%            | 85%            | 83%            | 81%            | 79%            |