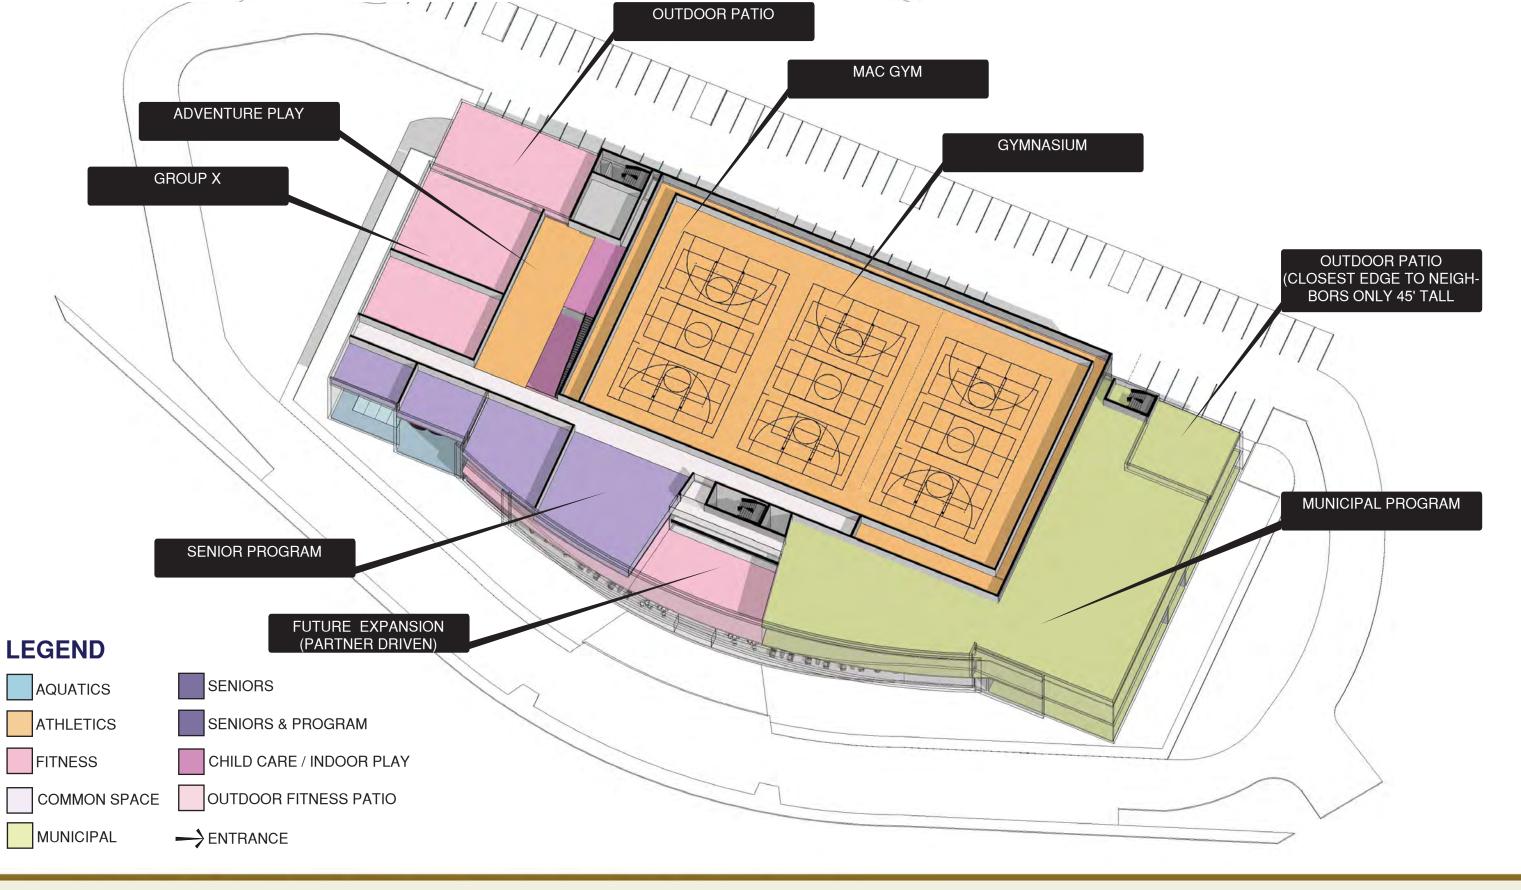

## NEW CITY ADMINISTRATION, POLICE & COMMUNITY CENTER BUILDING WITHIN EXISTING PAVED AREA ON SITE LEVEL 2 PLAN