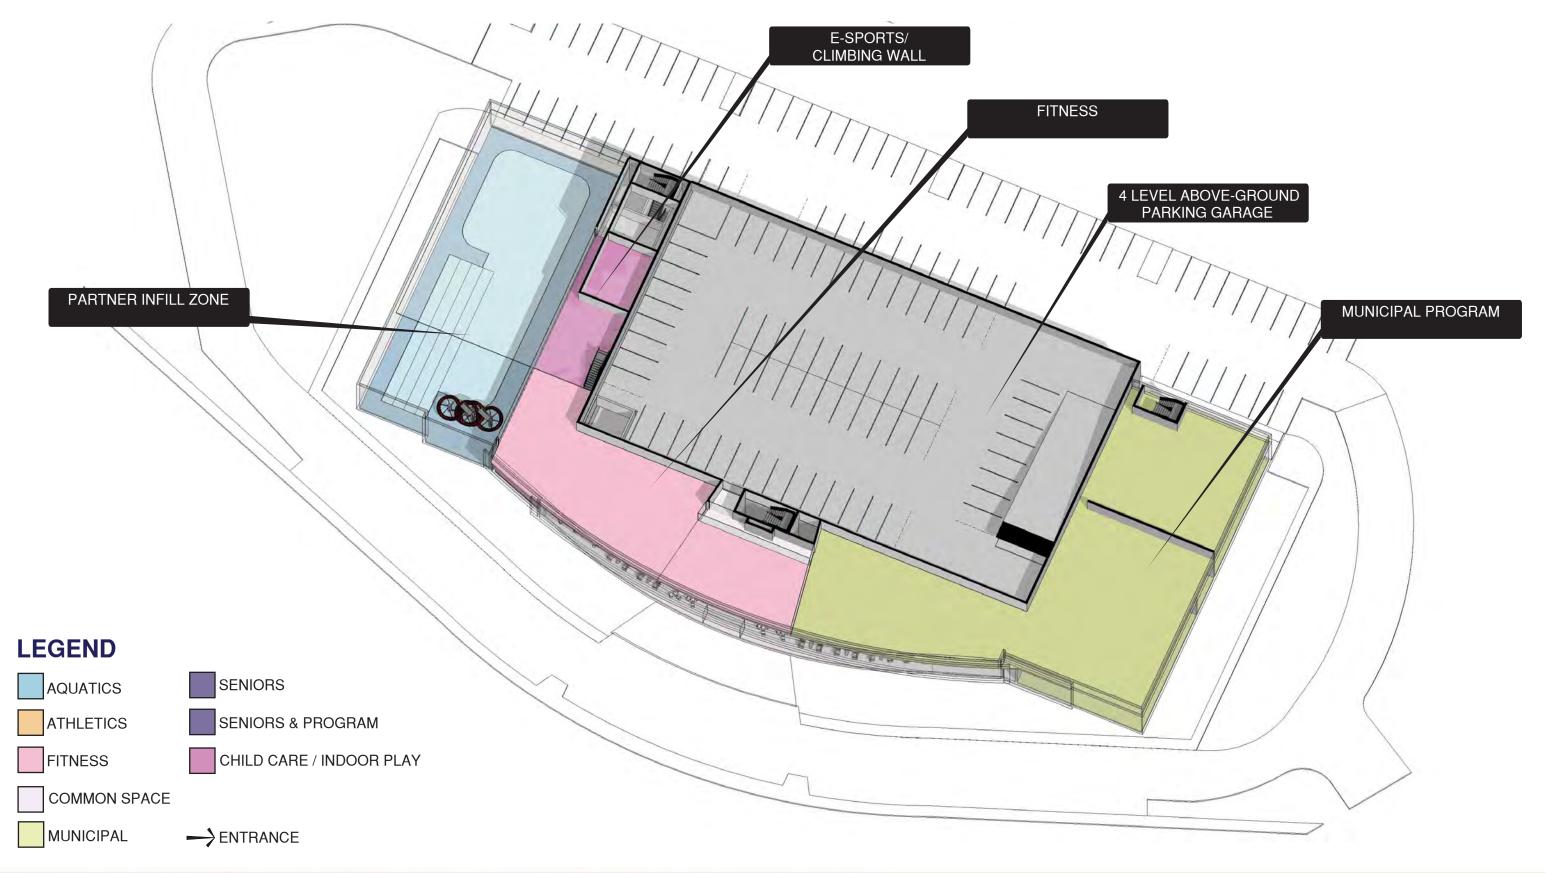

### MSC SITE

200

NEW CITY ADMINISTRATION, POLICE & COMMUNITY CENTER BUILDING WITHIN EXISTING PAVED AREA ON SITE LEVEL 1 PLAN

Upper Arlington Community Center Feasibility Study

#### MSC SITE