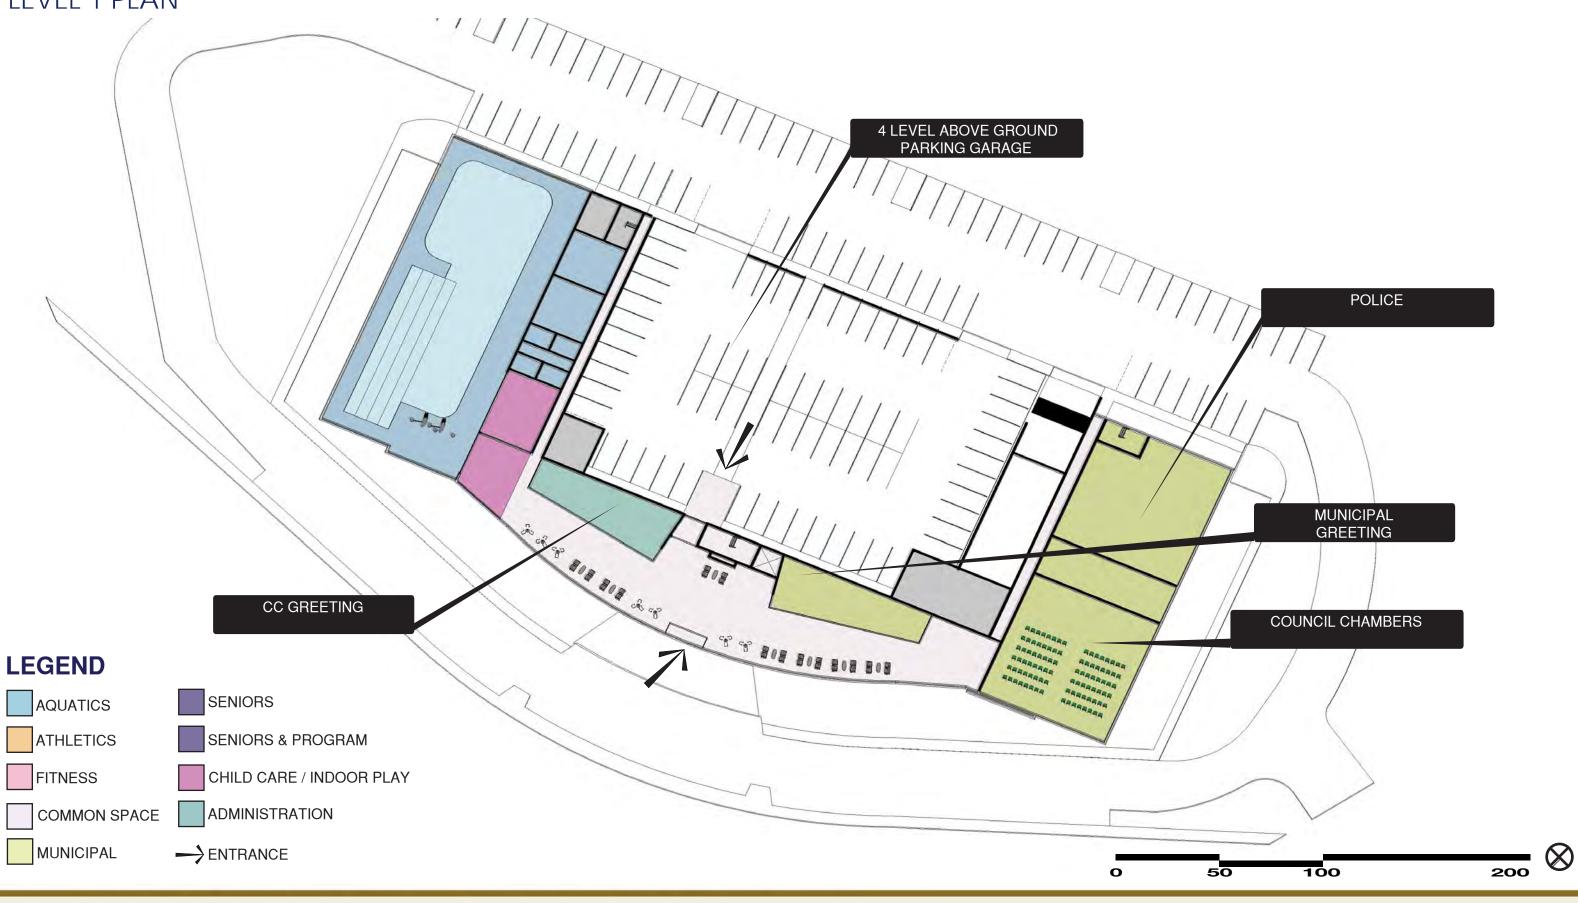

### MSC SITE

200

NEW CITY ADMINISTRATION, POLICE & COMMUNITY CENTER BUILDING WITHIN EXISTING PAVED AREA ON SITE LEVEL 1 PLAN

Upper Arlington Community Center Feasibility Study

#### MSC SITE