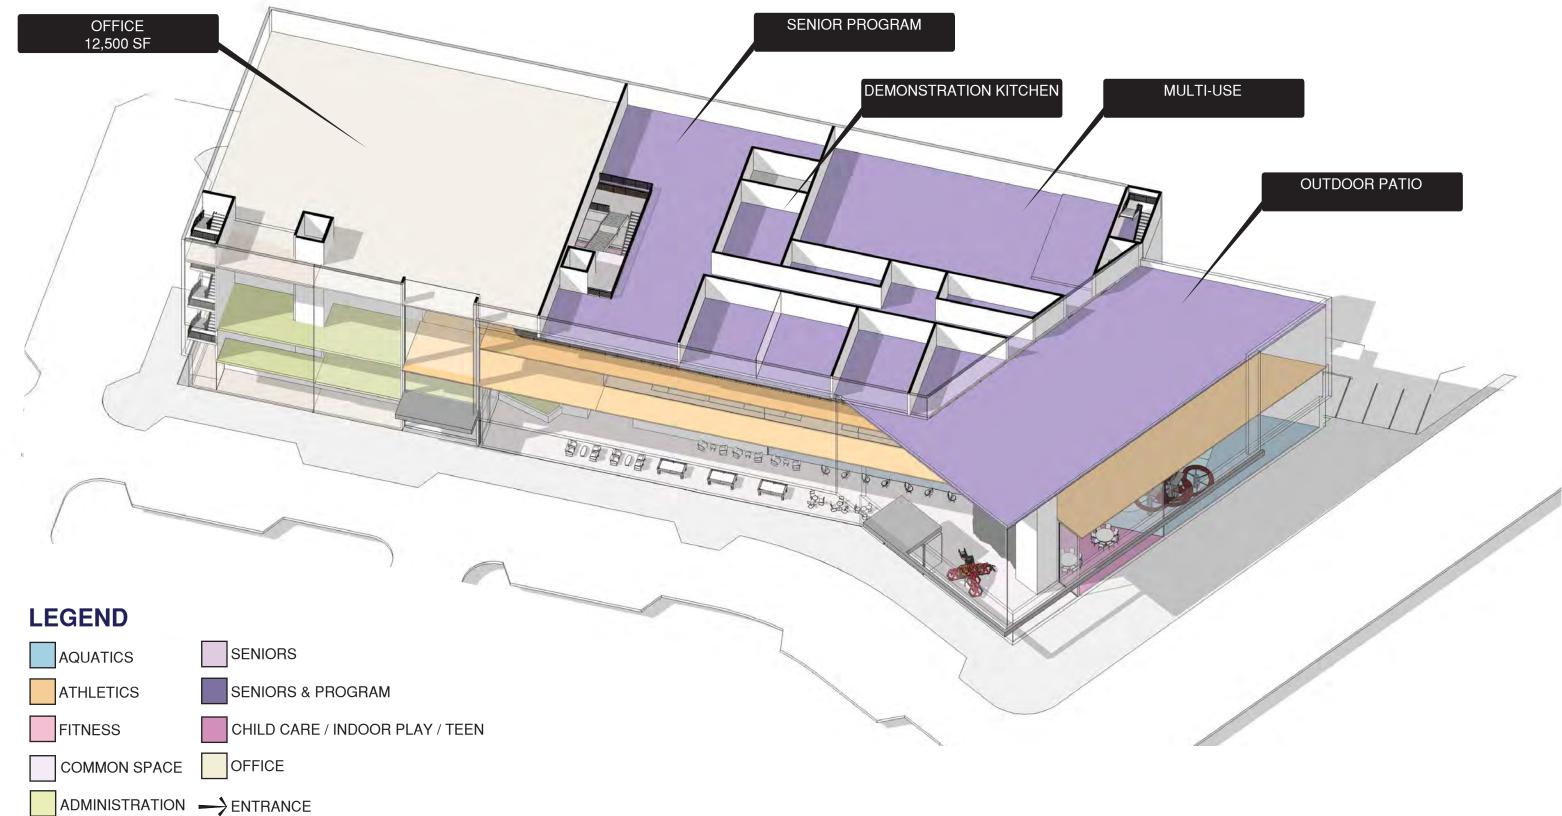

ty Center Feasibility Study

## MSC SITE



### TALL MULTI-GENERATIONAL SPINE CONCEPT: 7-LEVEL BUILDING + 60 PARKING STALLS GROUND LEVEL PLAN / SITE PLAN



#### Upper Arlington Community Center Feasibility Study

# DRAFT

# TALL MULTI-GENERATIONAL SPINE CONCEPT: 7-LEVEL BUILDING + 60 PARKING STALLS LEVEL 2 PLAN



#### Upper Arlington Community Center Feasibility Study

# DRAFT



# TALL MULTI-GENERATIONAL SPINE CONCEPT: 7-LEVEL BUILDING + 60 PARKING STALLS LEVEL 3 PLAN



#### Upper Arlington Community Center Feasibility Study

# DRAFT



# TALL MULTI-GENERATIONAL SPINE CONCEPT: 7-LEVEL BUILDING + 60 PARKING STALLS LEVEL 4 PLAN



#### Upper Arlington Community Center Feasibility Study

# DRAFT

## TALL MULTI-GENERATIONAL SPINE CONCEPT: 7-LEVEL BUILDING + 60 PARKING STALLS LEVEL 5 PLAN



#### Upper Arlington Community Center Feasibility Study

# DRAFT



## TALL MULTI-GENERATIONAL SPINE CONCEPT: 7-LEVEL BUILDING + 60 PARKING STALLS LEVEL 6 / LEVEL 7 PLAN



#### Upper Arlington Community Center Feasibility Study

# DRAFT





Architecture | Planning | Aquatics | Interiors

| PRELIMINARY ORDER OF MAGNITUDE COST SUMMARY<br>October 23, 2020 |              |               |               |                |               |               |
|-----------------------------------------------------------------|--------------|---------------|---------------|----------------|---------------|---------------|
| CONSTRUCTION COST                                               | MSC SITE     | LOW RANGE     | HIGH RANGE    | KINGSDALE SITE | LOW RANGE     | HIGH RANGE    |
| STRUCTURED PA