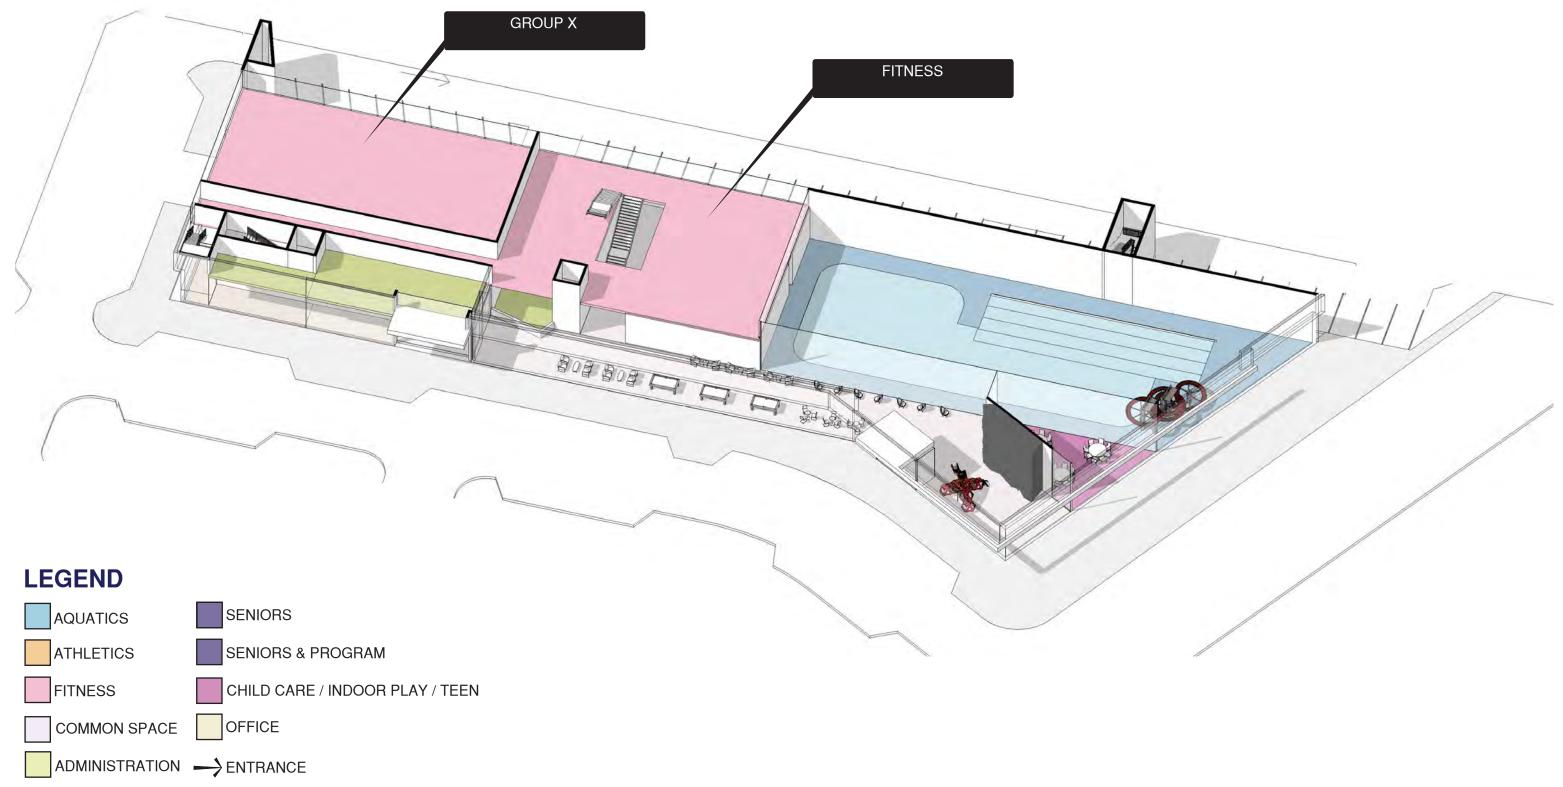

r Arlington Community Center Feasibility Study

#### MSC SITE

## NEW CITY ADMINISTRATION, POLICE & COMMUNITY CENTER BUILDING WITHIN EXISTING PAVED AREA ON SITE LEVEL 2 PLAN



#### Upper Arlington Community Center Feasibility Study

#### MSC SITE

 $\otimes$ 

# NEW CITY ADMINISTRATION, POLICE & COMMUNITY CENTER BUILDING WITHIN EXISTING PAVED AREA ON SITE LEVEL 3 PLAN



#### Upper Arlington Community Center Feasibility Study

MSC SITE

 $\otimes$ 



#### Upper Arlington Community Center Feasibility Study

## MSC SITE



### TALL MULTI-GENERATIONAL SPINE CONCEPT: 7-LEVEL BUILDING + 60 PARKING STALLS GROUND LEVEL PLAN / SITE PLAN



#### Upper Arlington Community Center Feasibility Study

# DRAFT

# TALL MULTI-GENERATIONAL SPINE CONCEPT: 7-LEVEL BUILDING + 60 PARKING STALLS LEVEL 2 PLAN



#### Upper Arlington Community Center Feasibility Study

# DRAFT



# TALL MULTI-GENERATIONAL SPINE CONCEPT: 7-LEVEL BUILDING + 60 PARKING STALLS LEVEL 3 PLAN



#### Upper Arlington Community Center Feasibility Study

# DRAFT



# TALL MULTI-GENERATIONAL SPINE CONCEPT: 7-LEVEL BUILDING + 60 PARKING STALLS LEVEL 4 PLAN



#### Upper Arlington Community Center Feasibility Study

# DRAFT

## TALL MULTI-GENERATIONAL SPINE CONCEPT: 7-LEVEL BUILDING + 60 PARKING STALLS LEVEL 5 PLAN



#### Upper Arlington Community Center Feasibility Study

# DRAFT



## TALL MULTI-GENERATIONAL SPINE CONCEPT: 7-LEVEL BUILDING + 60 PARKING STALLS LEVEL 6 / LEVEL 7 PLAN



#### Upper Arlington Community Center Feasibility Study

# DRAFT





Architecture | Planning | Aquatics | Interiors

| PRELIMINARY ORDER OF