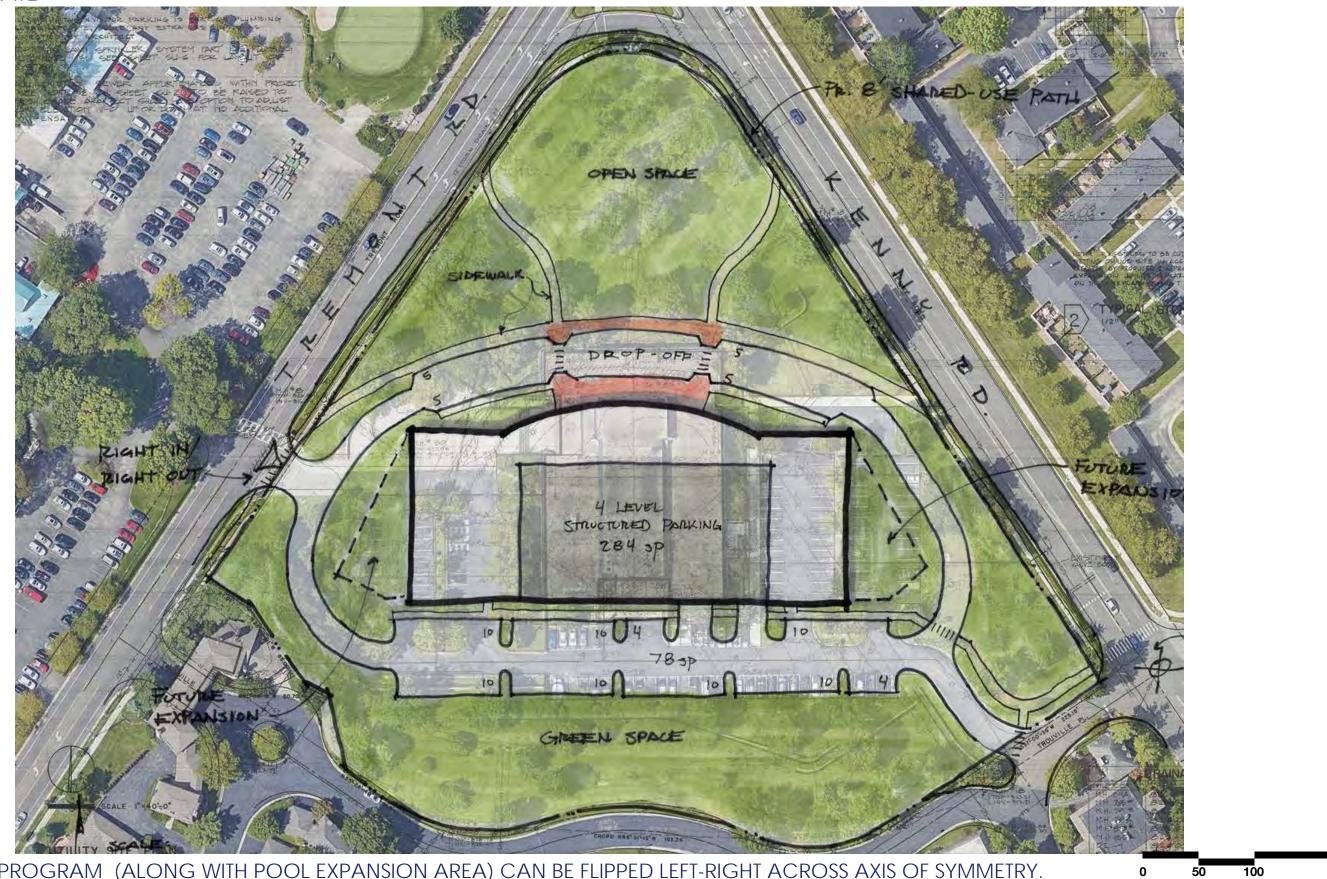

## NEW CITY ADMINISTRATION, POLICE & COMMUNITY CENTER BUILDING WITHIN EXISTING PAVED AREA ON SITE SITE PLAN UPDATE

\*BUILDING PROGRAM (ALONG WITH POOL EXPANSION AREA) CAN BE FLIPPED LEFT-RIGHT ACROSS AXIS OF SYMMETRY.