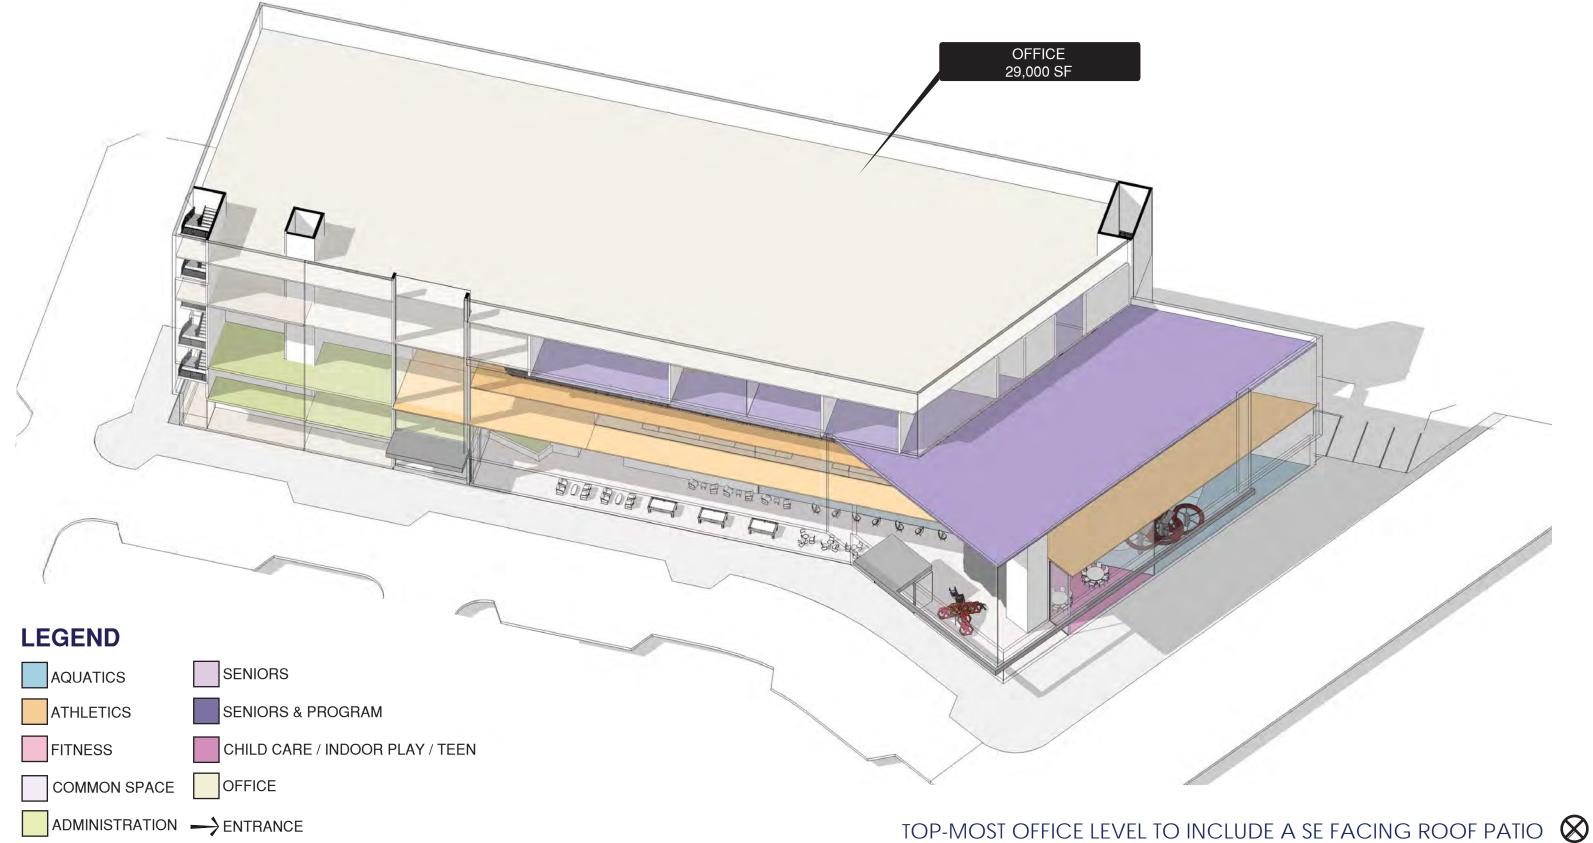

#### MSC SITE

 $\otimes$ 

# NEW CITY ADMINISTRATION, POLICE & COMMUNITY CENTER BUILDING WITHIN EXISTING PAVED AREA ON SITE LEVEL 3 PLAN