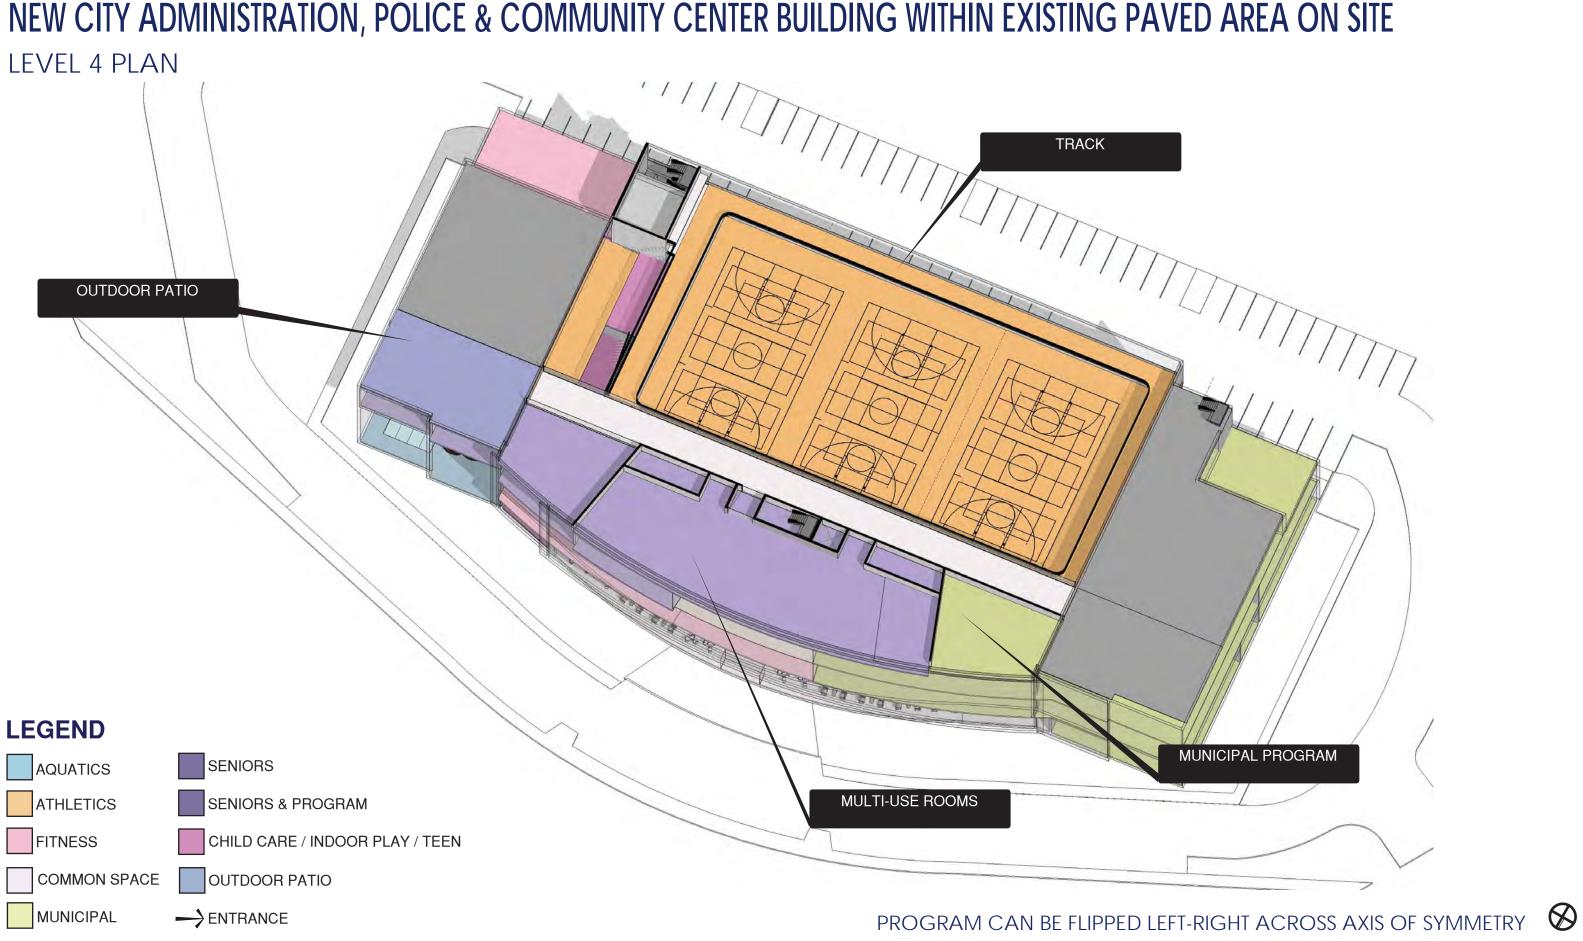

# NEW CITY ADMINISTRATION, POLICE & COMMUNITY CENTER BUILDING WITHIN EXISTING PAVED AREA ON SITE LEVEL 3 PLAN