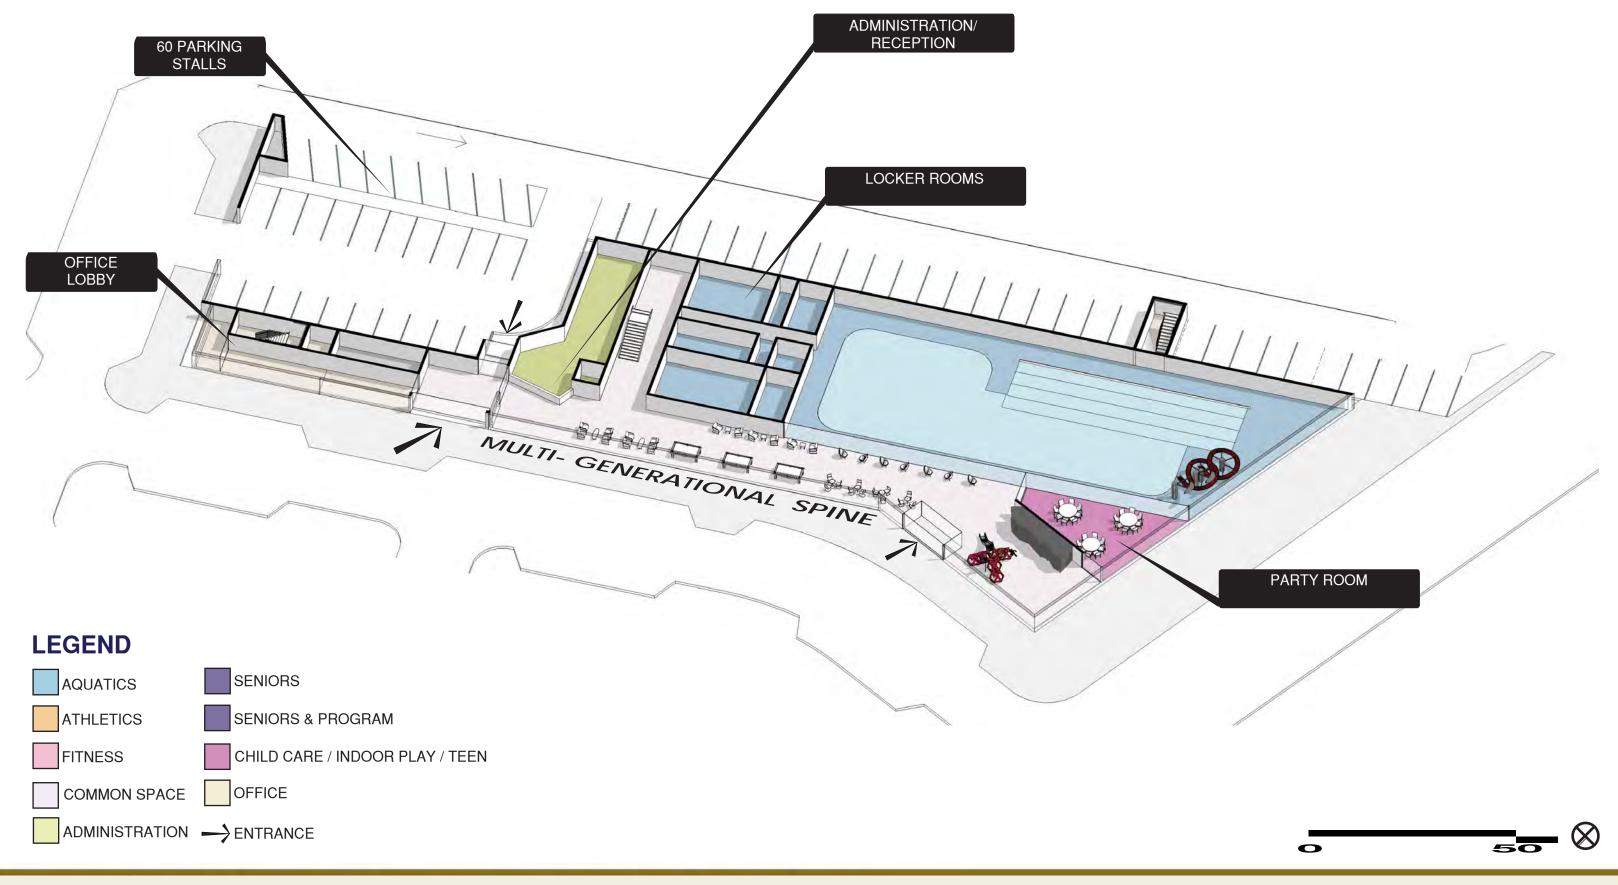

### TALL MULTI-GENERATIONAL SPINE CONCEPT: 7-LEVEL BUILDING + 60 PARKING STALLS GROUND LEVEL PLAN / SITE PLAN