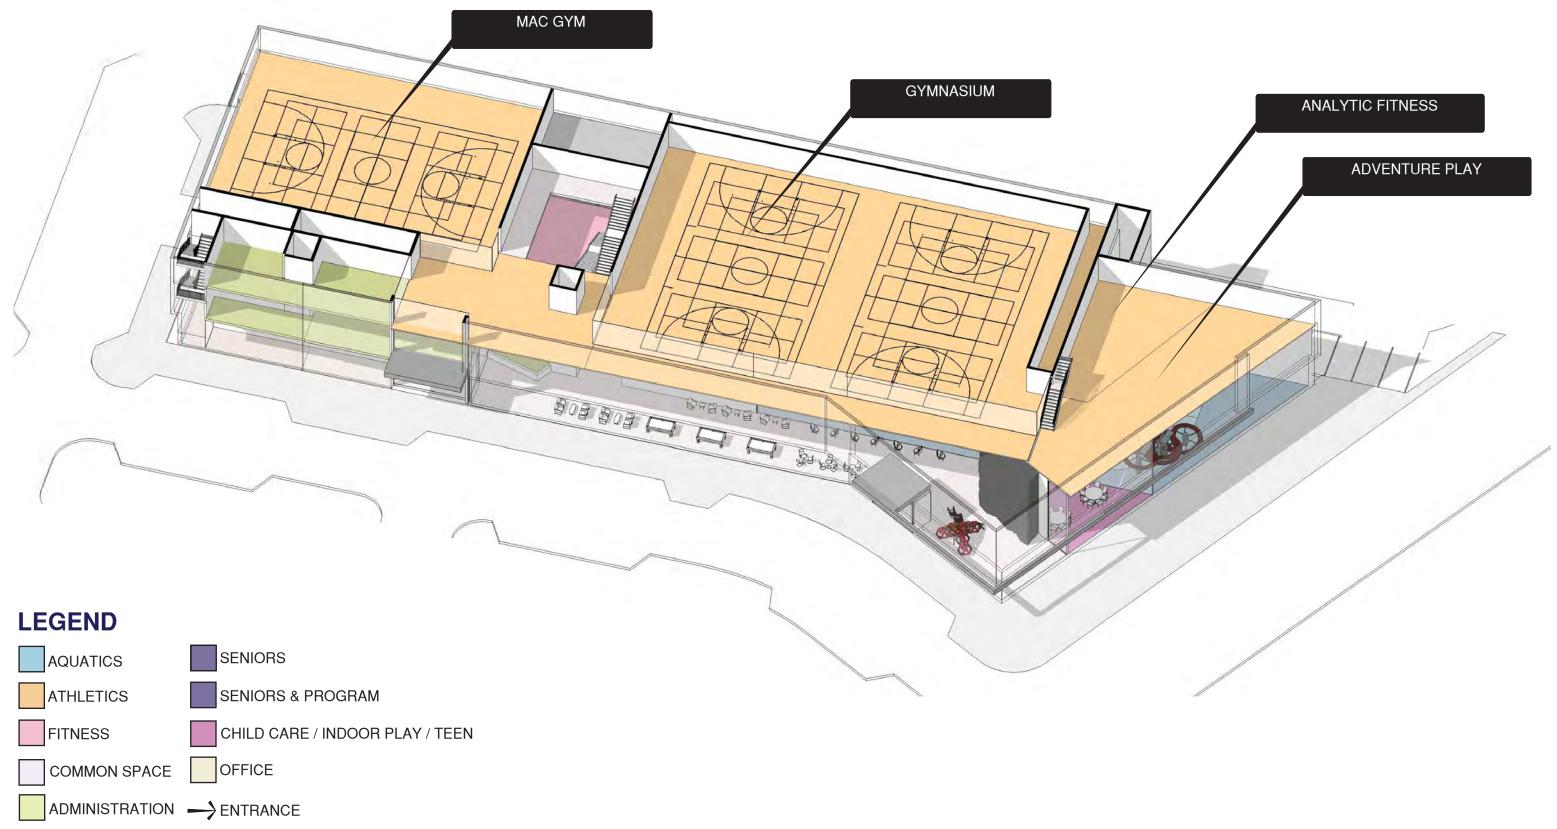

EVEL 2 PLAN



#### Upper Arlington Community Center Feasibility Study

#### MSC SITE

 $\otimes$ 

# NEW CITY ADMINISTRATION, POLICE & COMMUNITY CENTER BUILDING WITHIN EXISTING PAVED AREA ON SITE LEVEL 3 PLAN



#### Upper Arlington Community Center Feasibility Study

MSC SITE

 $\otimes$ 



#### Upper Arlington Community Center Feasibility Study

## MSC SITE



### TALL MULTI-GENERATIONAL SPINE CONCEPT: 7-LEVEL BUILDING + 60 PARKING STALLS GROUND LEVEL PLAN / SITE PLAN



#### Upper Arlington Community Center Feasibility Study

# DRAFT

# TALL MULTI-GENERATIONAL SPINE CONCEPT: 7-LEVEL BUILDING + 60 PARKING STALLS LEVEL 2 PLAN



#### Upper Arlington Community Center Feasibility Study

# DRAFT



# TALL MULTI-GENERATIONAL SPINE CONCEPT: 7-LEVEL BUILDING + 60 PARKING STALLS LEVEL 3 PLAN



#### Upper Arlington Community Center Feasibility Study

# DRAFT



# TALL MULTI-GENERATIONAL SPINE CONCEPT: 7-LEVEL BUILDING + 60 PARKING STALLS LEVEL 4 PLAN



#### Upper Arlington Community Center Feasibility Study

# DRAFT

## TALL MULTI-GENERATIONAL SPINE CONCEPT: 7-LEVEL BUILDING + 60 PARKING STALLS LEVEL 5 PLAN



#### Upper Arlington Community Center Feasibility Study

# DRAFT



## TALL MULTI-GENERATIONAL SPINE CONCEPT: 7-LEVEL BUILDING + 60 PARKING STALLS LEVEL 6 / LEVEL 7 PLAN



#### Upper Arlington Community Center Feasibility Study

# DRAFT





Architecture | Planning | Aquatics | Interiors

| PRELIMINARY ORDER OF MAGNITUDE COST SUMMARY<br>October 23, 2020 |              |               |               |                |               |               |
|-------------------