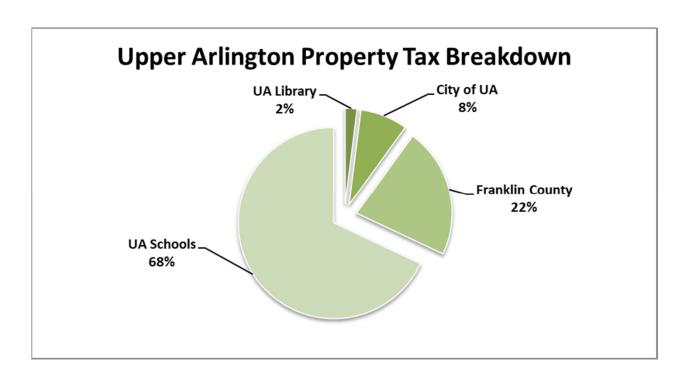

# **Property Tax Revenues**

#### **Basics**

- Mill = Property tax is measured in mills. A mill means 1/1,000. Therefore, each mill generates \$1 of taxes for every \$1,000 of a property's assessed value.
- Two different ways property tax levies can be implemented:
  - Unvoted millage (inside millage) is approved by the county budget commission, but cannot exceed 10 mills for any taxpayer.
  - Voted millage (outside millage) is approved by popular vote.
- County appraisals every 6 years with update 3 years following appraisal. Last 6 year appraisal finalized for tax year 2017, <u>currently going</u> through the 3 year update (Note: taxes are one-year behind, thus 2017 tax year is distributed to the City in 2018)
- <u>Homestead Provision</u> Allows qualifying low-income senior citizens and permanently and totally disabled Ohioans, to reduce their property tax bills by exempting up to \$25,000 of the market value of their homes.
- <u>Rollback Provision</u> Requires each county auditor to reduce property taxes, for all <u>qualifying levies</u>. by a 10 percent Non-Business Credit and a 2.5 percent Owner Occupancy credit. Local governments are fully reimbursed from the state general revenue fund for these tax reductions.
  - As of November 2013, any levy that is not a renewal will no longer be subject to these rollbacks. The state has lifted these rollbacks for all new and replacement levies.

# **Property Tax Revenues (cont.)**

# **Current Taxes and Accounting**

- General Operating levies can be used for any purpose.
- Pension, Capital, and Bond levies are restricted for those intended uses.
- .50 mills currently generates approximately \$976k (would service approximately \$14.5M of debt service @3% over 20 years).

| City of Upper Arlington Property Tax Levies |                        |                                      |  |  |  |  |  |  |  |  |
|---------------------------------------------|------------------------|--------------------------------------|--|--|--|--|--|--|--|--|
| Tax Levy                                    | <b>Current Millage</b> | Millage Type                         |  |  |  |  |  |  |  |  |
| General Operating Levy                      | 3.90                   | 1.40 Inside / 2.50 Outside (Charter) |  |  |  |  |  |  |  |  |
| Police Pension Levy                         | 0.30                   | Inside                               |  |  |  |  |  |  |  |  |
| Fire Pension Levy                           | 0.30                   | Inside                               |  |  |  |  |  |  |  |  |
| Capital Improvement                         | 0.50                   | Outside (Charter)                    |  |  |  |  |  |  |  |  |
| Police and Fire Pension (Voted)             | 0.97                   | Outside (Voted) – expires 2022       |  |  |  |  |  |  |  |  |
| Total                                       | 5.97                   |                                      |  |  |  |  |  |  |  |  |

# **City-wide Property Tax (Key Takeaways)**

- Property Tax is largest income source for the UA School District.
- Inside millage (10 mills) has been exhausted; all new property tax increases requires a vote of the people.
- All levies, with the exception of the Police/Fire Pension voted levy, are designed to grow with increased property valuation