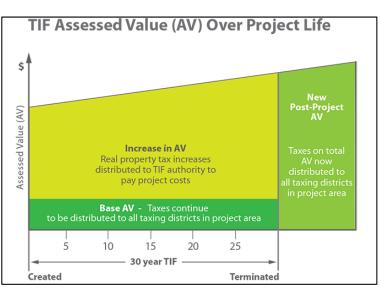

## Tax Increment Financing (TIF) – Payments in Lieu of Taxes

An economic development mechanism available to local governments in Ohio to finance public infrastructure improvements and, in certain circumstances, residential rehabilitation. <u>Payments derived from the increased assessed value of any improvement to real property beyond the original value are directed towards a separate fund to finance the construction of public infrastructure defined within the TIF legislation.</u>

# What are the advantages of TIFs?

One key benefit of TIFs is the projects being assisted continue to be responsible for making payment equivalent to all of the required property taxes.

Instead of property taxes, however, the property owner makes "payments in lieu of taxes", which equal the property taxes that would have been collected had a TIF not been in place. The revenue from the payments in lieu of taxes is used by municipalities to provide the public infrastructure improvements needed by these new development projects, thus benefiting the TIF area.

# How do TIFs differ from tax abatements?

As compared to another economic development tool utilized by many municipalities, tax abatements, TIFs are not a forgiveness of the normal real estate tax payment obligation. When an abatement is granted some or all of the property taxes are abated, meaning the property owners pay a lessor, or no property taxes for a specified time period.