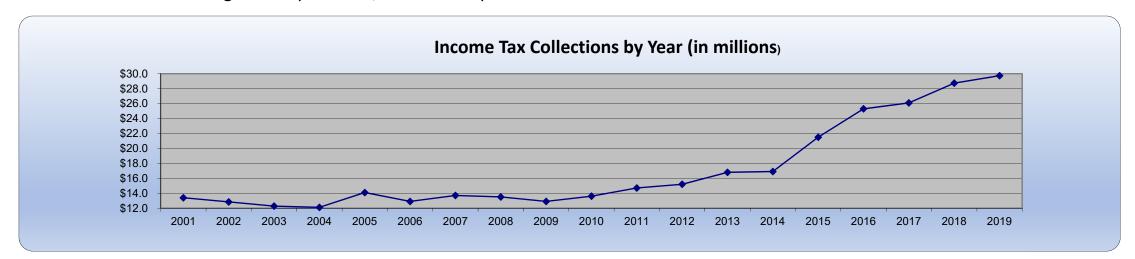

### **Income Tax Revenues**

### History

- The income tax rate was raised to 2% in 1983.
- In 1990 a ballot issue failed 60%/40% to raise the income tax to 2.25%.
- In 1996, a ballot issue failed 50.5%/49.5% to raise the income tax to 2.2% for 5 years for CIP.
- In 2014, a ballot issue passed to raise the income tax to 2.5%, with the additional .5% dedicated to City Infrastructure (effective January 1, 2015)

#### **Basics**

- Income Tax Rate: 2.5%.
- Applies to earned income and business net profits (tracked internally by three components: withholdings remitted by employers, filing by individuals, business net profits). Investment and retirement income is not taxable per ORC 718 and City Ordinance.
- Income tax is paid and remains where earned (i.e. UA Resident works in Columbus, income tax paid and remains with Columbus).
- Full credit (100%) given for taxes paid in other communities up to the 2.5% rate.
- Any increase in income tax rate or decrease in credit percentage requires a vote of the people.