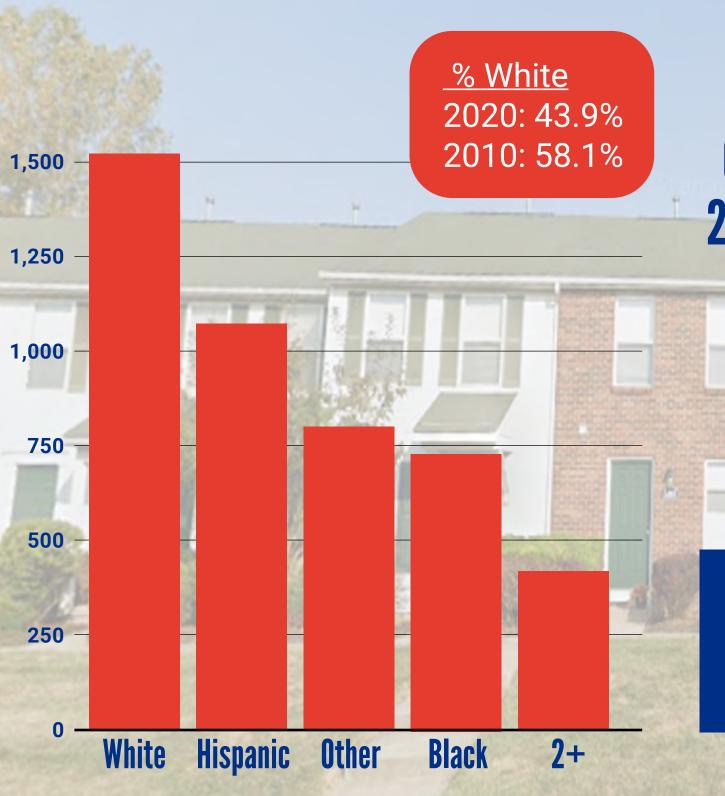

## Upper Arlington Population by Race/Ethnicity

| The state of the s | 2020   | 2010   | change  |
|--------------------------------------------------------------------------------------------------------------------------------------------------------------------------------------------------------------------------------------------------------------------------------------------------------------------------------------------------------------------------------------------------------------------------------------------------------------------------------------------------------------------------------------------------------------------------------------------------------------------------------------------------------------------------------------------------------------------------------------------------------------------------------------------------------------------------------------------------------------------------------------------------------------------------------------------------------------------------------------------------------------------------------------------------------------------------------------------------------------------------------------------------------------------------------------------------------------------------------------------------------------------------------------------------------------------------------------------------------------------------------------------------------------------------------------------------------------------------------------------------------------------------------------------------------------------------------------------------------------------------------------------------------------------------------------------------------------------------------------------------------------------------------------------------------------------------------------------------------------------------------------------------------------------------------------------------------------------------------------------------------------------------------------------------------------------------------------------------------------------------------|--------|--------|---------|
| Total:                                                                                                                                                                                                                                                                                                                                                                                                                                                                                                                                                                                                                                                                                                                                                                                                                                                                                                                                                                                                                                                                                                                                                                                                                                                                                                                                                                                                                                                                                                                                                                                                                                                                                                                                                                                                                                                                                                                                                                                                                                                                                                                         | 36,800 | 33,771 | +9.0%   |
| White                                                                                                                                                                                                                                                                                                                                                                                                                                                                                                                                                                                                                                                                                                                                                                                                                                                                                                                                                                                                                                                                                                                                                                                                                                                                                                                                                                                                                                                                                                                                                                                                                                                                                                                                                                                                                                                                                                                                                                                                                                                                                                                          | 32,110 | 32,198 | -0.2%   |
| Black                                                                                                                                                                                                                                                                                                                                                                                                                                                                                                                                                                                                                                                                                                                                                                                                                                                                                                                                                                                                                                                                                                                                                                                                                                                                                                                                                                                                                                                                                                                                                                                                                                                                                                                                                                                                                                                                                                                                                                                                                                                                                                                          | 377    | 277    | +36.1%  |
| Asian                                                                                                                                                                                                                                                                                                                                                                                                                                                                                                                                                                                                                                                                                                                                                                                                                                                                                                                                                                                                                                                                                                                                                                                                                                                                                                                                                                                                                                                                                                                                                                                                                                                                                                                                                                                                                                                                                                                                                                                                                                                                                                                          | 2,321  | 1,673  | +38.7%  |
| Other                                                                                                                                                                                                                                                                                                                                                                                                                                                                                                                                                                                                                                                                                                                                                                                                                                                                                                                                                                                                                                                                                                                                                                                                                                                                                                                                                                                                                                                                                                                                                                                                                                                                                                                                                                                                                                                                                                                                                                                                                                                                                                                          | 216    | 133    | +62.4%  |
| Two or more*                                                                                                                                                                                                                                                                                                                                                                                                                                                                                                                                                                                                                                                                                                                                                                                                                                                                                                                                                                                                                                                                                                                                                                                                                                                                                                                                                                                                                                                                                                                                                                                                                                                                                                                                                                                                                                                                                                                                                                                                                                                                                                                   | 2,046  | 565    | +262.1% |
| Hispanic                                                                                                                                                                                                                                                                                                                                                                                                                                                                                                                                                                                                                                                                                                                                                                                                                                                                                                                                                                                                                                                                                                                                                                                                                                                                                                                                                                                                                                                                                                                                                                                                                                                                                                                                                                                                                                                                                                                                                                                                                                                                                                                       | 884    | 555    | +59.3%  |