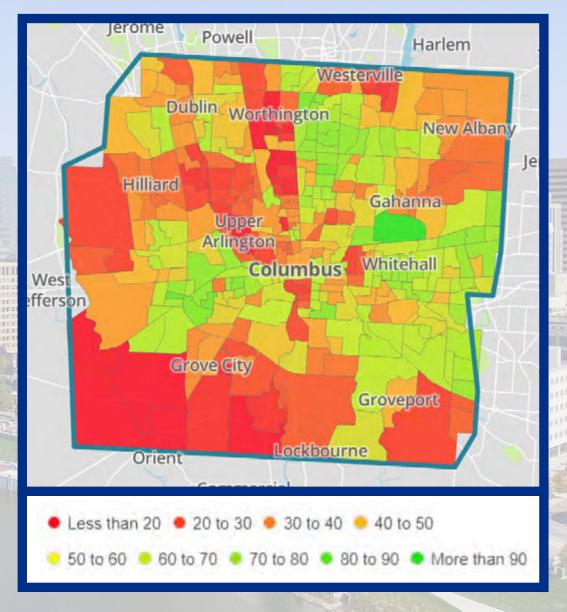

## **Diversity index**

2010: 50/100

2020: 60/100

Less than -15 -15 to -10 -10 to -5 -5 to 0 0 to 5 5 to 10 10 to 15 15 to 20 More than 20

# Diversity Index reveals high degree of segregation.

The USA TODAY diversity index shows on a scale of O to 100 how likely it is two people from an area would have a different race or ethnicity.

The higher the number, the greater the diversity.