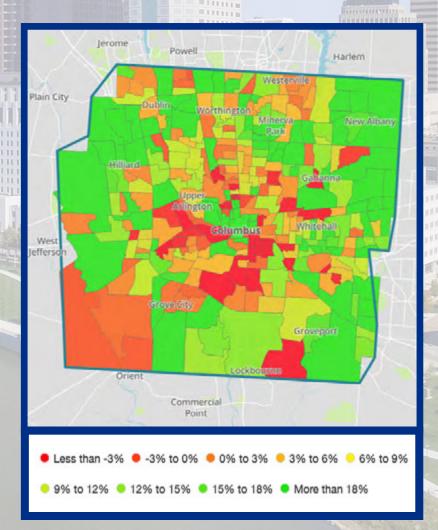

### Metro Population Growth, 2010 to 2020 Powell Westerville **New Albany** FRANKLIN Dublin +23% +9% +40% **COUNTY** +18% **Worthington** Gahanna 9% +8% Hilliard **U.** Arlington **Columbus** +31% +9% +15% **Grandview H.** +13.8% **Bexley Whitehall** +24% Reynoldsburg +7% +11% +15% **Pickerington** +26% **Grove City** +16% **Canal Winch.** Groveport +28% +12%