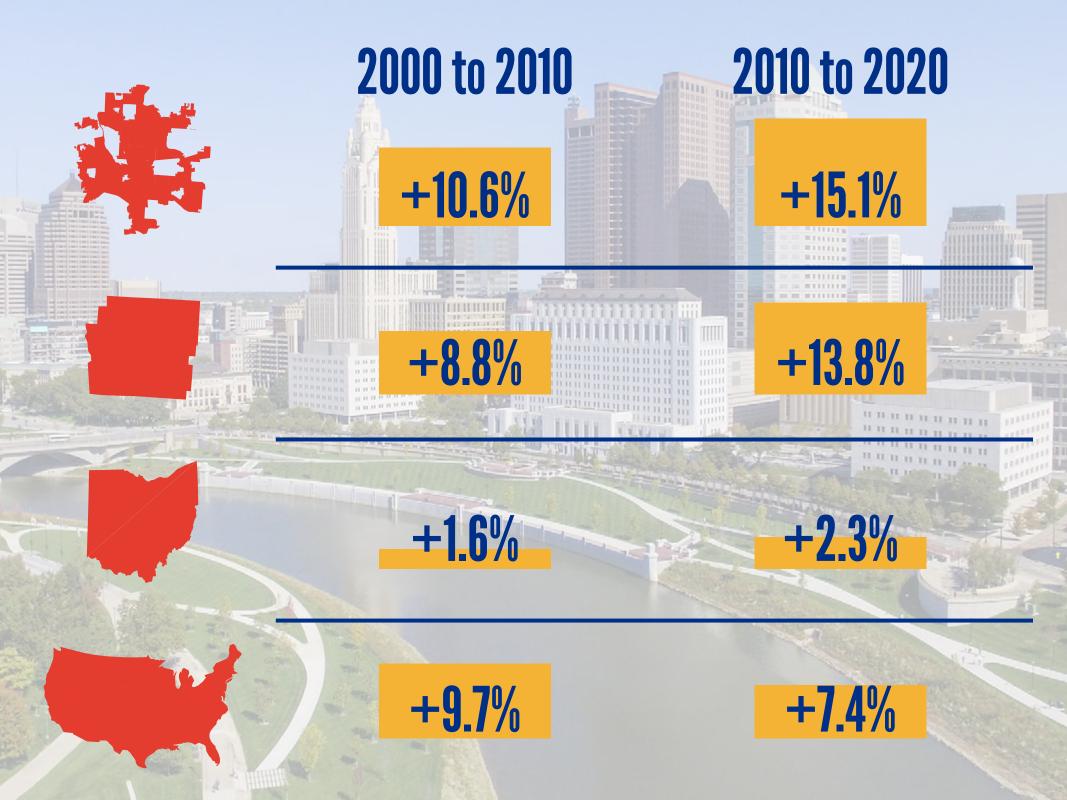

### **POPULATION GROWTH**

Regional growth consistent with previous decades

- Regional growth shifted inward into in Franklin County
- Neighborhoods previously losing population now gaining