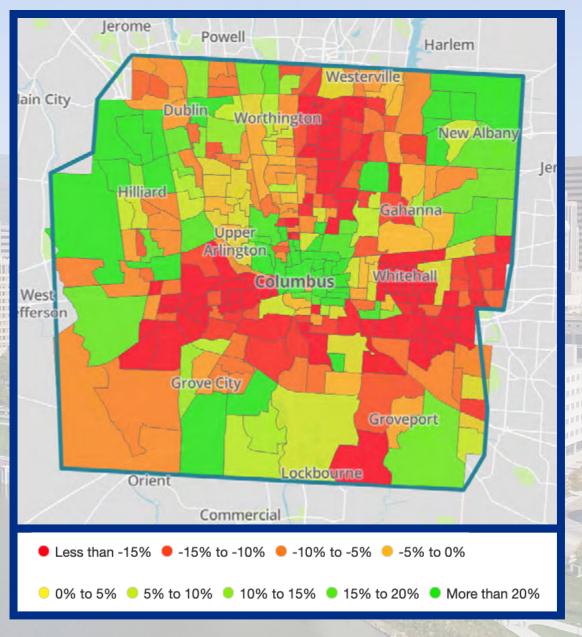

### Franklin County's Growth

### Franklin County — Population Change

Growth overall, with isolated areas of population loss

Less than -15 -15 to -10 -10 to -5 -5 to 0 0 to 5 10 to 10 10 to 15 15 to 20 More than 20

All of the net growth in the City of Columbus was due to diversity.