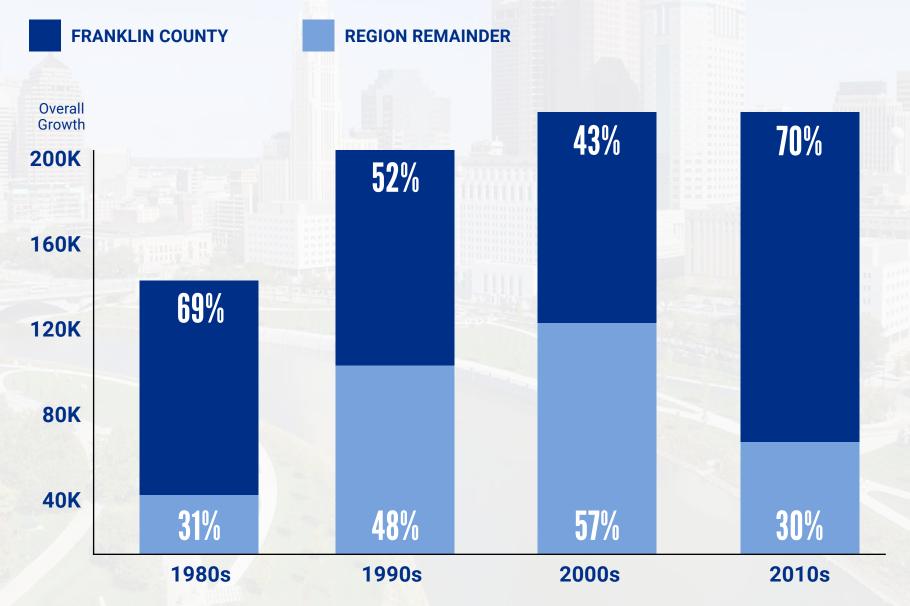

**Census 2020:** Record growth and change in our communities.



**United Way** of Central Ohio



Our dilemma is that we hate change and love it at the same time.

What we really want is for things to remain the same but get better.



SYDNEY J. HARRIS













### Proportion of Population Growth by Decade



### City of Columbus — 2010 to 2020

Total Population 905,748



Largest numeric increase in history + 118,715

### Columbus' 15.1% surpassed sunbelt and west coast cities









Portland 11.8%

Houston 9.7%

Nashville 14.7%

Las Vegas 9.9%









D.C. 14.6%

Dallas 8.9%

Phoenix 11.2%

San Antonio 8%



### Metro Population Growth, 2010 to 2020 Powell Westerville **New Albany** FRANKLIN Dublin +23% +9% +40% **COUNTY** +18% **Worthington** Gahanna 9% +8% Hilliard **U.** Arlington **Columbus** +31% +9% +15% **Grandview H.** +13.8% **Bexley Whitehall** +24% Reynoldsburg +7% +11% +15% **Pickerington** +26% **Grove City** +16% **Canal Winch.** Groveport +28% +12%

### Franklin County's Growth



### Franklin County — Population Change



Growth overall, with isolated areas of population