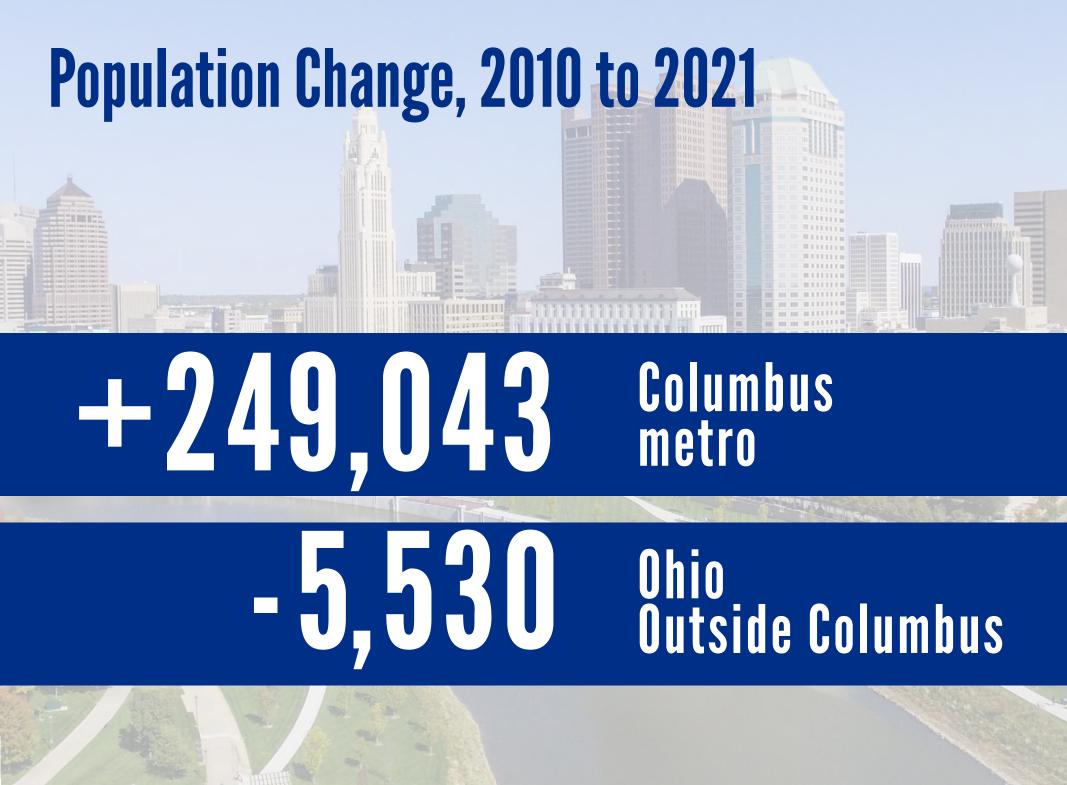

### Metro Population Growth, 2010 to 2020 Powell Westerville **New Albany** FRANKLIN Dublin +23% +9% +40% **COUNTY** +18% **Worthington** Gahanna 9% +8% Hilliard **U.** Arlington **Columbus** +31% +9% +15% **Grandview H.** +13.8% **Bexley Whitehall** +24% Reynoldsburg +7% +11% +15% **Pickerington** +26% **Grove City** +16% **Canal Winch.** Groveport +28% +12%