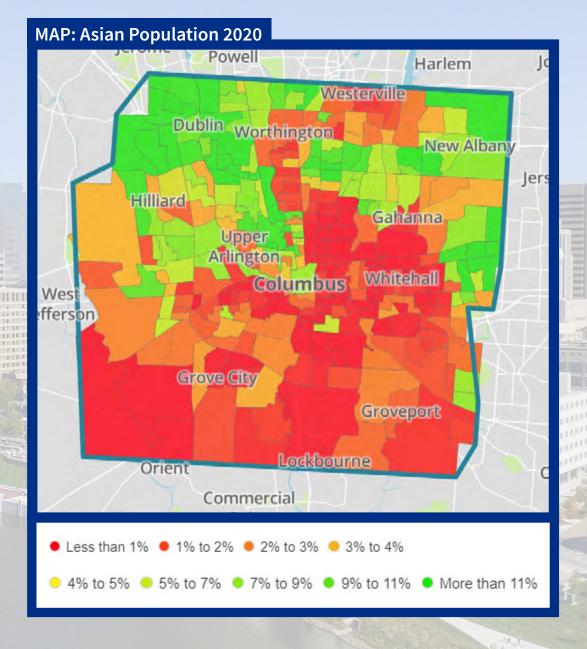

# Asian population jumps 65%

Grows from 44,996 to 74,701

Franklin County 2010: 3.9% 2020: 5.6%

NW Columbus • Campus • Dublin • Northland • New Albany • Far East Columbus