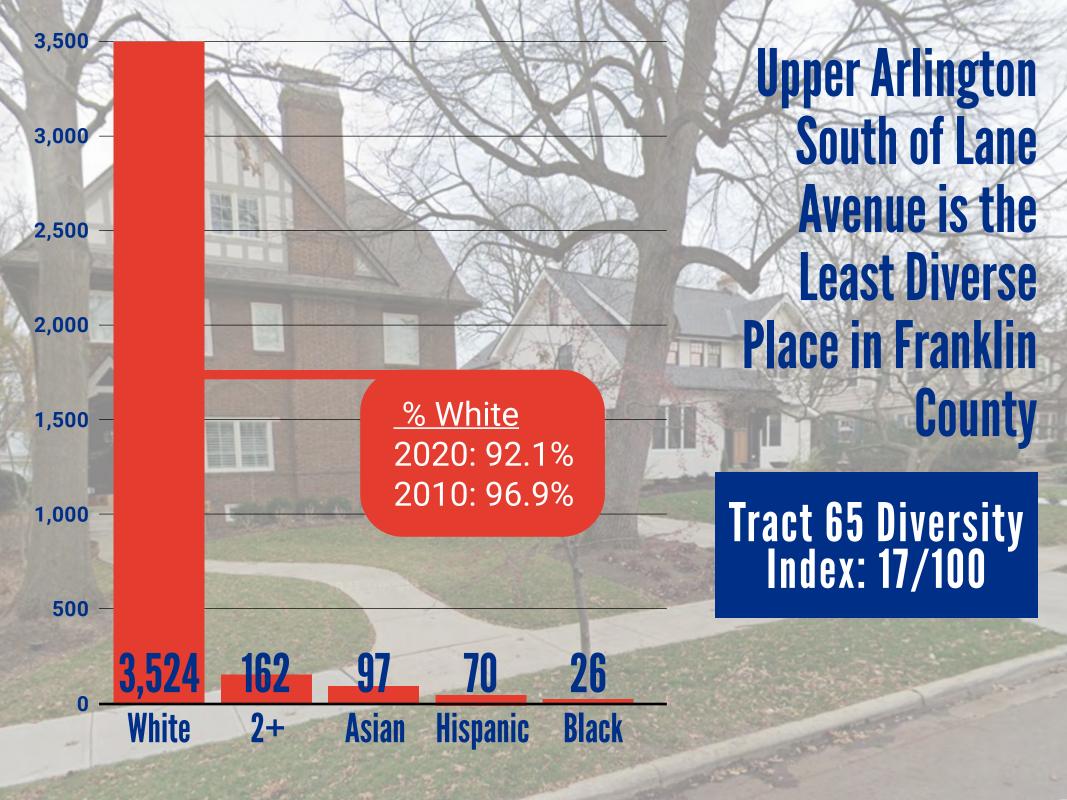

# Diversity Index reveals high degree of segregation.

The USA TODAY diversity index shows on a scale of O to 100 how likely it is two people from an area would have a different race or ethnicity.

The higher the number, the greater the diversity.

### Change in Diversity Index 2010-2020 UA

| Tract | 2020 Diversity Index | 2010 Diversity Index | Change |
|-------|----------------------|----------------------|--------|
| 66    | 21                   | 10                   | +11    |
| 65    | 17                   | 8                    | +9     |
| 64.3  | 33                   | 23                   | +10    |
| 64.1  | 26                   | 13                   | +13    |
| 63.23 | 31                   | 20                   | +11    |
| 63.3  | 28                   | 17                   | +11    |
| 63.21 | 28                   | 19                   | +9     |
| 63.1  | 26                   | 14                   | +12    |
| 63.4  | 35                   | 25                   | +10    |