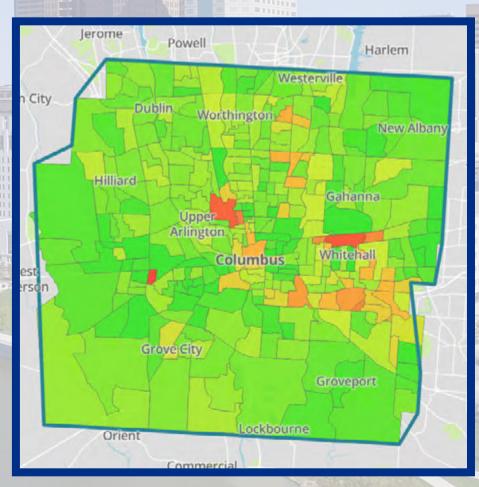

## **Diversity index**

2010: 50/100

2020: 60/100

Less than -15 -15 to -10 -10 to -5 -5 to 0 0 to 5 5 to 10 10 to 15 15 to 20 More than 20

# Diversity Index reveals high degree of segregation.

The USA TODAY diversity index shows on a scale of O to 100 how likely it is two people from an area would have a different race or ethnicity.

The higher the number, the greater the diversity.