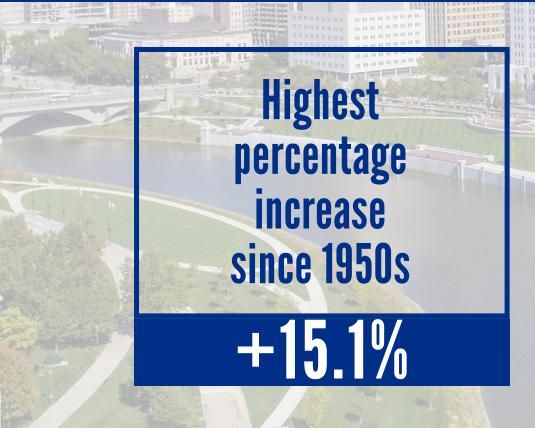

### Columbus' 15.1% surpassed sunbelt and west coast cities

Portland 11.8%

Houston 9.7%

Nashville 14.7%

Las Vegas 9.9%

D.C. 14.6%

Dallas 8.9%

Phoenix 11.2%