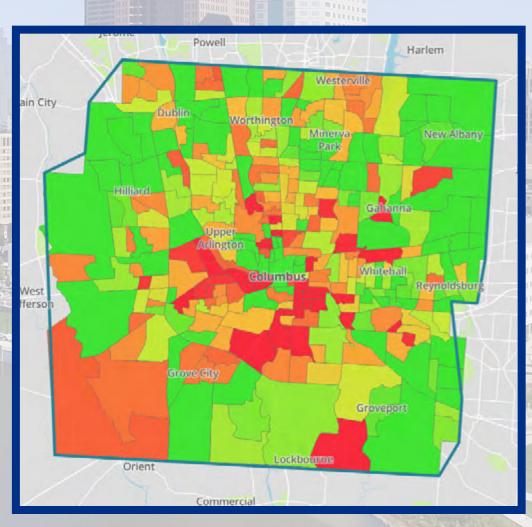

### Franklin County's Growth

### Franklin County — Population Change

Growth overall, with isolated areas of population loss

Less than -15 -15 to -10 -10 to -5 -5 to 0 0 to 5 10 to 10 10 to 15 15 to 20 More than 20

All of the net growth in the City of Columbus was due to diversity.