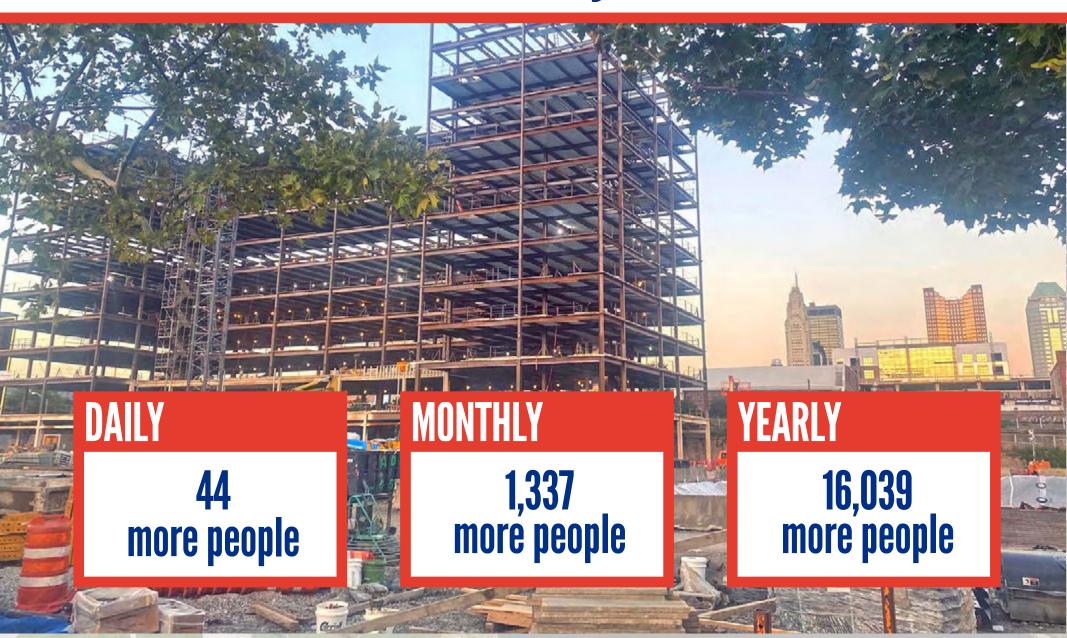

### City of Columbus — 2010 to 2020

Total Population 905,748

Largest numeric increase in history + 118,715