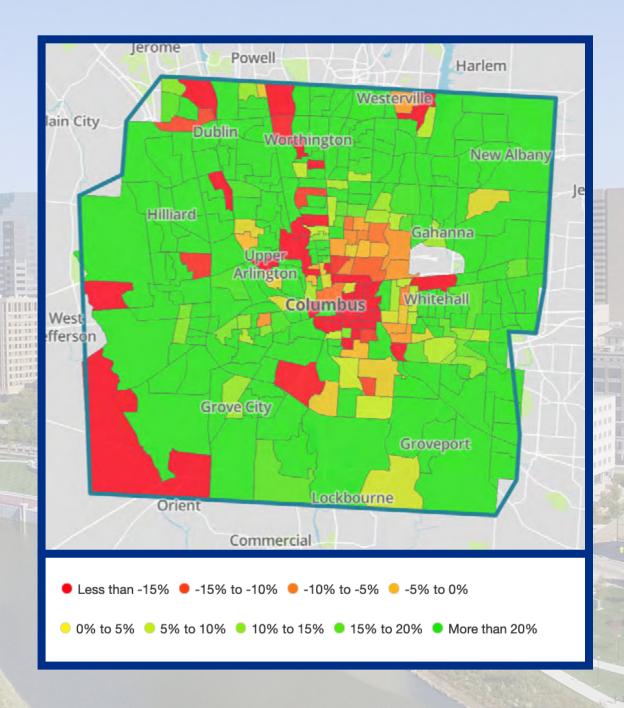

### Franklin County's Growth

### Franklin County — Population Change

Growth overall, with isolated areas of population loss

Less than -15 -15 to -10 -10 to -5 -5 to 0 0 to 5 10 to 10 10 to 15 15 to 20 More than 20

All of the net growth in the City of Columbus was due to diversity.

All of the net growth in the City of Columbus was due to diversity.

All of the net growth in Franklin County was due to diversity.