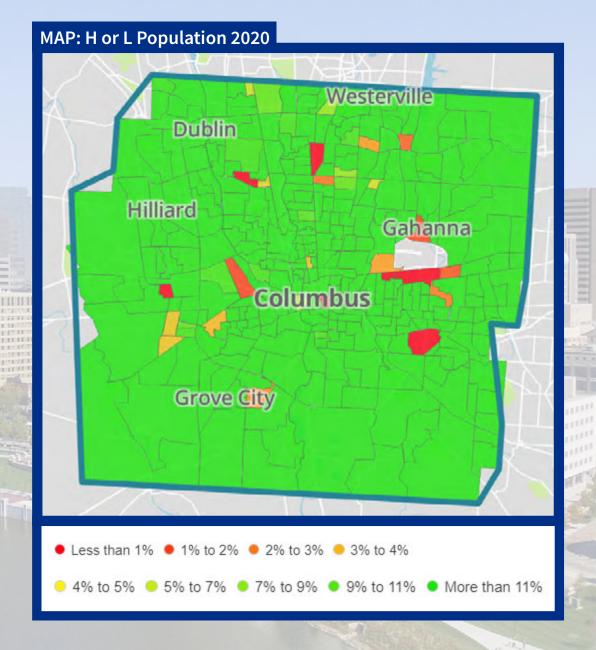

Almost every census tract became more diverse.

## **Diversity index**

2010: 50/100

2020: 60/100

Less than -15 -15 to -10 -10 to -5 -5 to 0 0 to 5 5 to 10 10 to 15 15 to 20 More than 20

# Diversity Index reveals high degree of segregation.

The USA TODAY diversity index shows on a scale of O to 100 how likely it is two people from an area would have a different race or ethnicity.

The higher the number, the greater the diversity.