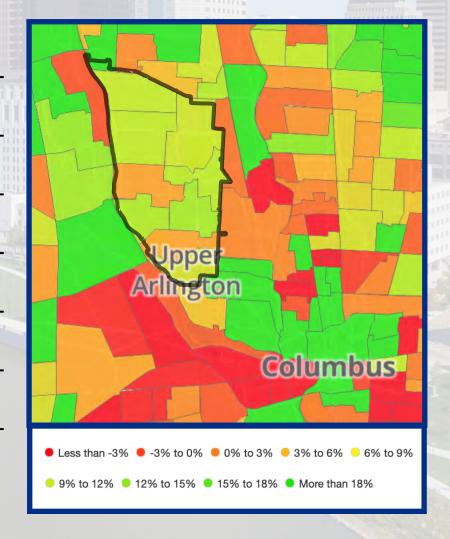

### Change in Diversity Index 2010-2020 UA

| Tract | 2020 Diversity Index | 2010 Diversity Index | Change |
|-------|----------------------|----------------------|--------|
| 66    | 21                   | 10                   | +11    |
| 65    | 17                   | 8                    | +9     |
| 64.3  | 33                   | 23                   | +10    |
| 64.1  | 26                   | 13                   | +13    |
| 63.23 | 31                   | 20                   | +11    |
| 63.3  | 28                   | 17                   | +11    |
| 63.21 | 28                   | 19                   | +9     |
| 63.1  | 26                   | 14                   | +12    |
| 63.4  | 35                   | 25                   | +10    |