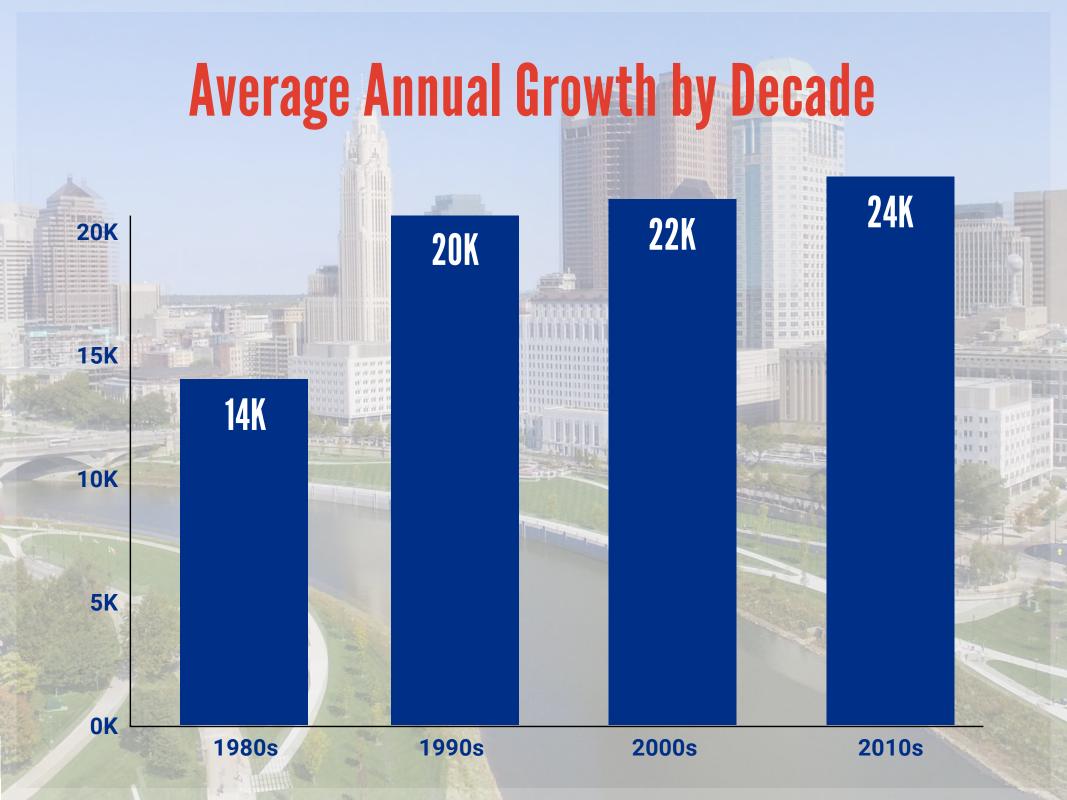

**Census 2020:** Record growth and change in our communities.



**United Way** of Central Ohio



Our dilemma is that we hate change and love it at the same time.

What we really want is for things to remain the same but get better.



SYDNEY J. HARRIS













### Proportion of Population Growth by Decade



### City of Columbus — 2010 to 2020

Total Population 905,748



Largest numeric increase in history + 118,715

### Columbus' 15.1% surpassed sunbelt and west coast cities









Portland 11.8%

Houston 9.7%

Nashville 14.7%

Las Vegas 9.9%









D.C. 14.6%

Dallas 8.9%

Phoenix 11.2%

San Antonio 8%



### Metro Population Growth, 2010 to 2020 Powell Westerville **New Albany** FRANKLIN Dublin +23% +9% +40% **COUNTY** +18% **Worthington** Gahanna 9% +8% Hilliard **U.** Arlington **Columbus** +31% +9% +15% **Grandview H.** +13.8% **Bexley Whitehall** +24% Reynoldsburg +7% +11% +15% **Pickerington** +26% **Grove City** +16% **Canal Winch.** Groveport +28% +12%

### Franklin County's Growth



### Franklin County — Population Change



G