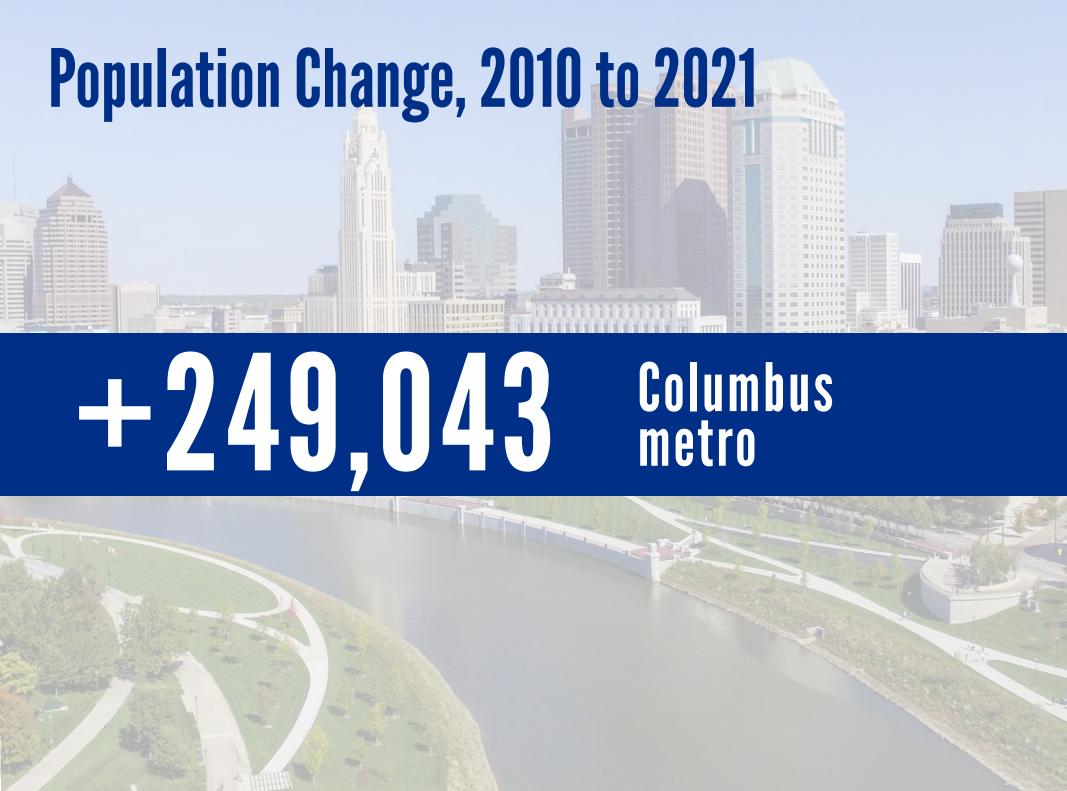

### Metro Population Growth, 2010 to 2020 Powell Westerville **New Albany** FRANKLIN Dublin +23% +9% +40% **COUNTY** +18% **Worthington** Gahanna 9% +8% Hilliard **U.** Arlington **Columbus** +31% +9% +15% **Grandview H.** +13.8% **Bexley Whitehall** +24% Reynoldsburg +7% +11% +15% **Pickerington** +26% **Grove City** +16% **Canal Winch.** Groveport +28% +12%