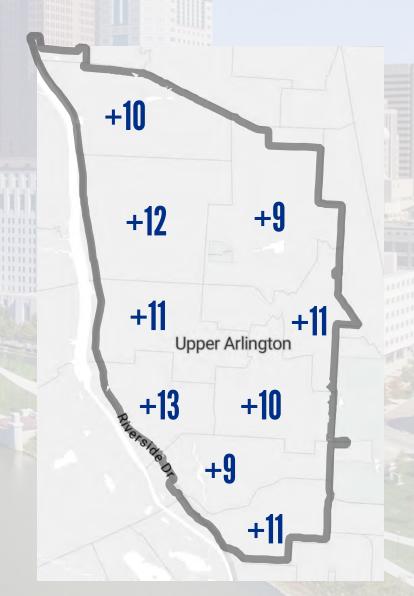

### Change in Diversity Index 2010-2020 UA

| Tract | 2020 Diversity Index | 2010 Diversity Index | Change |
|-------|----------------------|----------------------|--------|
| 66    | 21                   | 10                   | +11    |
| 65    | 17                   | 8                    | +9     |
| 64.3  | 33                   | 23                   | +10    |
| 64.1  | 26                   | 13                   | +13    |
| 63.23 | 31                   | 20                   | +11    |
| 63.3  | 28                   | 17                   | +11    |
| 63.21 | 28                   | 19                   | +9     |
| 63.1  | 26                   | 14                   | +12    |
| 63.4  | 35                   | 25                   | +10    |