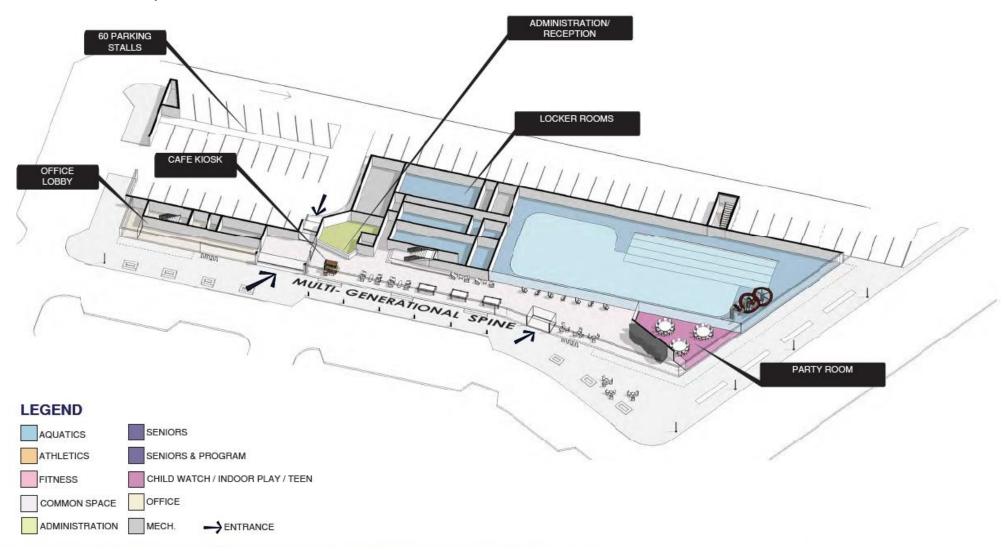

# Community Center Feasibility Study

Facilities Sub-Committee
2 December 2020

Ground Level Plan / Site Plan

Level 2 Plan

Level 3 Plan

Level 4 Plan

Level 5 Plan

Level 6 Plan

Level 7 Plan

**Building Massing & Program Stacking** 

**Combination Pool** 

Gym, Track and Adventure Play

Senior Lounge / Program

Multi-Use Room

**Outdoor Patio** 