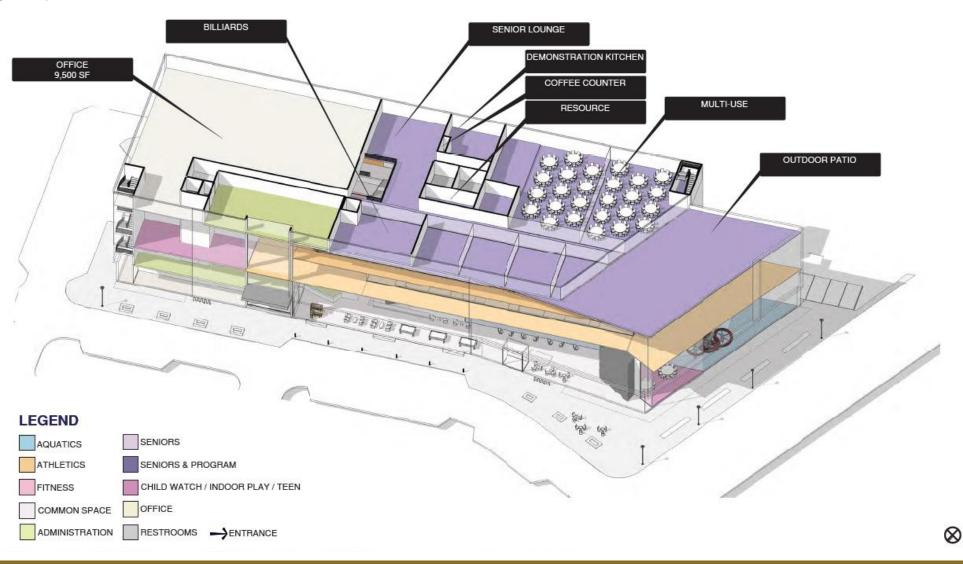

# Community Center Feasibility Study

Facilities Sub-Committee
2 December 2020

Ground Level Plan / Site Plan

Level 2 Plan

Level 3 Plan

Level 4 Plan

Level 5 Plan

Level 6 Plan

Level 7 Plan

**Building Massing & Program Stacking** 

**Combination Pool** 

Gym, Track and Adventure Play

Senior Lounge / Program

Multi-Use Room

**Outdoor Patio** 