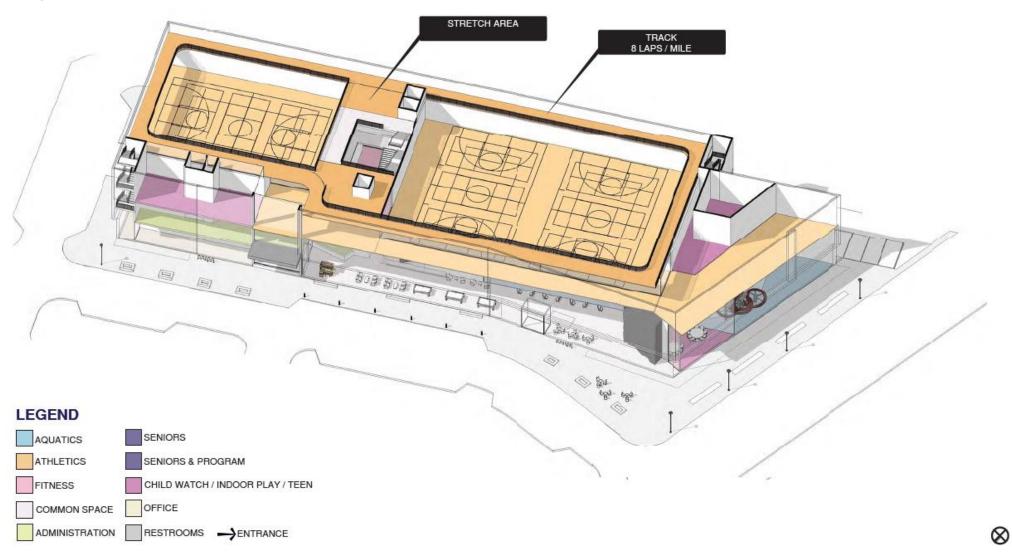

# Community Center Feasibility Study

Facilities Sub-Committee
2 December 2020

Ground Level Plan / Site Plan

Level 2 Plan

Level 3 Plan

Level 4 Plan

Level 5 Plan

Level 6 Plan

Level 7 Plan

**Building Massing & Program Stacking** 

**Combination Pool** 

Gym, Track and Adventure Play

Senior Lounge / Program

Multi-Use Room

**Outdoor Patio** 