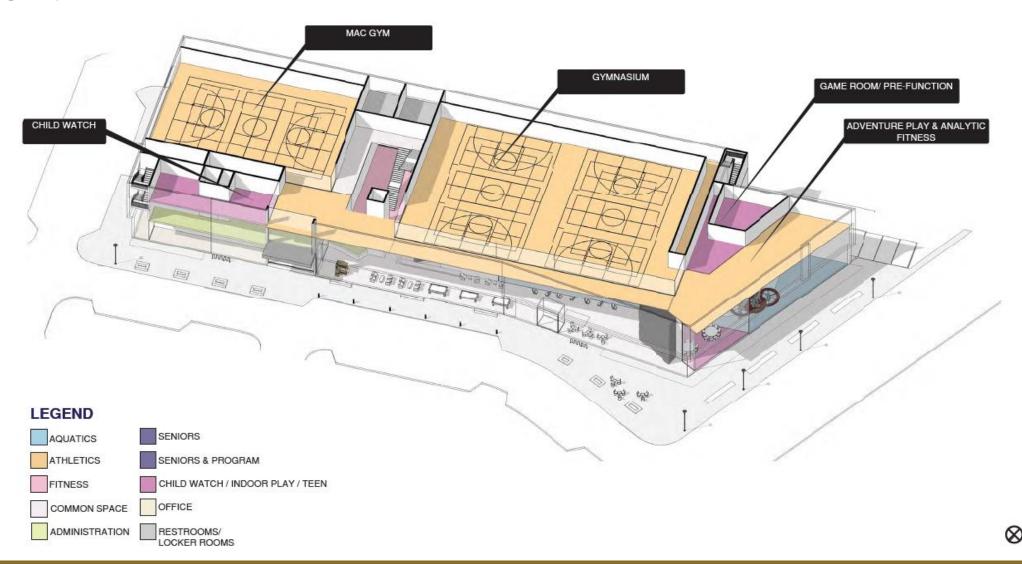

# Community Center Feasibility Study

Facilities Sub-Committee
2 December 2020

Ground Level Plan / Site Plan

Level 2 Plan

Level 3 Plan

Level 4 Plan

Level 5 Plan

Level 6 Plan

Level 7 Plan

**Building Massing & Program Stacking** 

**Combination Pool** 

Gym, Track and Adventure Play

Senior Lounge / Program

Multi-Use Room

**Outdoor Patio** 