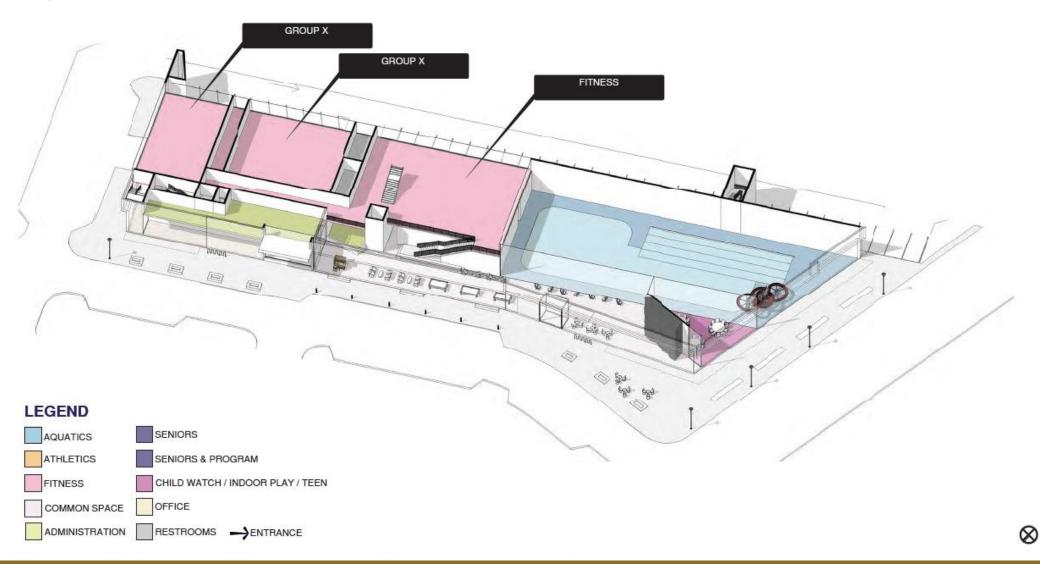

# Community Center Feasibility Study

Facilities Sub-Committee
2 December 2020

Ground Level Plan / Site Plan

Level 2 Plan

Level 3 Plan

Level 4 Plan

Level 5 Plan

Level 6 Plan

Level 7 Plan

**Building Massing & Program Stacking** 

**Combination Pool** 

Gym, Track and Adventure Play

Senior Lounge / Program

Multi-Use Room

**Outdoor Patio** 