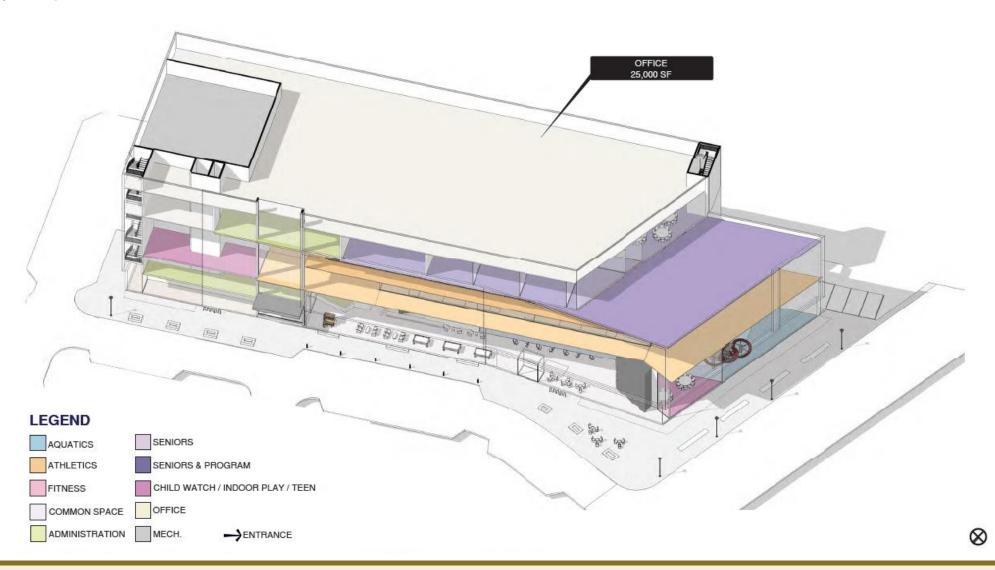

# Community Center Feasibility Study

Facilities Sub-Committee
2 December 2020

Ground Level Plan / Site Plan

Level 2 Plan

Level 3 Plan

Level 4 Plan

Level 5 Plan

Level 6 Plan

Level 7 Plan

**Building Massing & Program Stacking** 

**Combination Pool** 

Gym, Track and Adventure Play

Senior Lounge / Program

Multi-Use Room

**Outdoor Patio** 