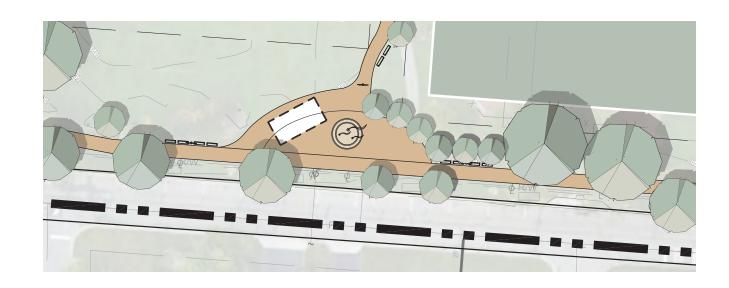

Do You Prefer the Enlarged South Plaza?

- YES
- NO

Do You Prefer the Open Air Athletic Shelter?

- YES
- NO

Q5 Do you prefer the Open Air Athletic Shelter shown below?Please note that the lines shown on the football field are for illustration purposes only and will not be a permanent feature of the finished design.

| ANSWER CHOICES         | RESPONSES |     |
|------------------------|-----------|-----|
| Yes                    | 76.34%    | 313 |
| No                     | 23.66%    | 97  |
| Total Respondents: 410 |           |     |