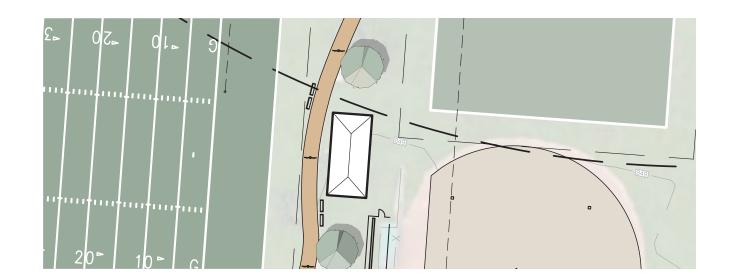

Do You Prefer the Enlarged South Plaza?

- YES
- NO

Do You Prefer the Open Air Athletic Shelter?

- YES
- NO

Q5 Do you prefer the Open Air Athletic Shelter shown below?Please note that the lines shown on the football field are for illustration purposes only and will not be a permanent feature of the finished design.