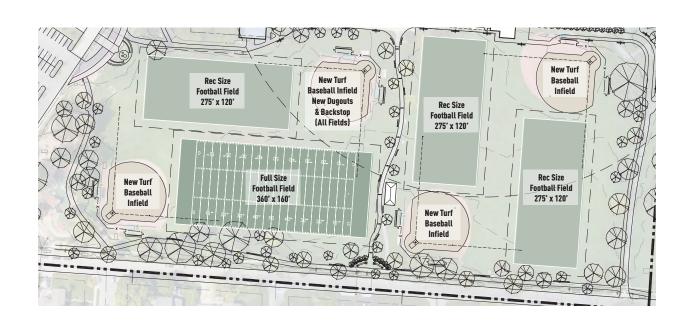

Q2 Which Athletic Field Concept do you prefer from the two options shown below? Please note that the lines shown on the football field in the Athletic Fields Concepts are for illustration purposes only and will not be a permanent feature of the finished design.

Which Athletic Field Concept Do You Prefer?

1. CONCEPT A & C

2. CONCEPT B