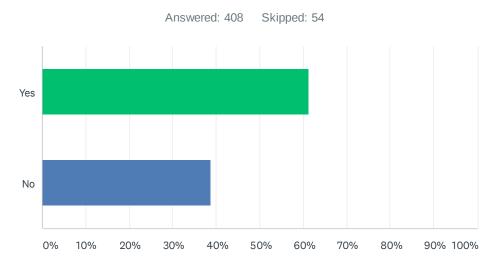

| ANSWER CHOICES         | RESPONSES |     |
|------------------------|-----------|-----|
| Yes                    | 61.27%    | 250 |
| No                     | 38.73%    | 158 |
| Total Respondents: 408 |           |     |