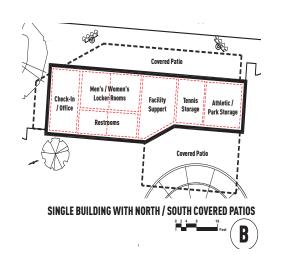

Which Park Service Complex Concept Do You Prefer?

1. CONCEPT A - Building Pods with

Connecting Overhead

Canopies

2. CONCEPT B - Single Building with North / South Covered Patios

3. CONCEPT C - Single Building with East / West Covered Patios