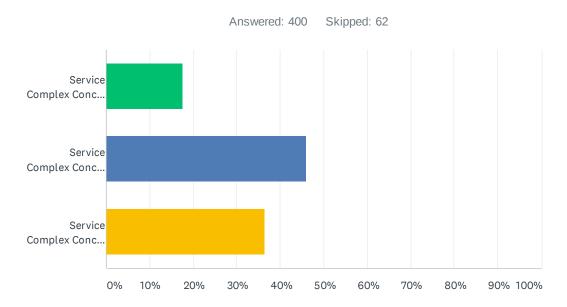

# Q1 Which park service complex concept do you prefer of the three shown below?

| ANSWER CHOICES            | RESPONSES |     |
|---------------------------|-----------|-----|
| Service Complex Concept A | 17.50%    | 70  |
| Service Complex Concept B | 46.00%    | 184 |
| Service Complex Concept C | 36.50%    | 146 |
| TOTAL                     |           | 400 |

Which Park Service Complex Concept Do You Prefer?

1. CONCEPT A - Building Pods with

Connecting Overhead

Canopies

2. CONCEPT B - Single Building with North / South Covered Patios

3. CONCEPT C - Single Building with East / West Covered Patios