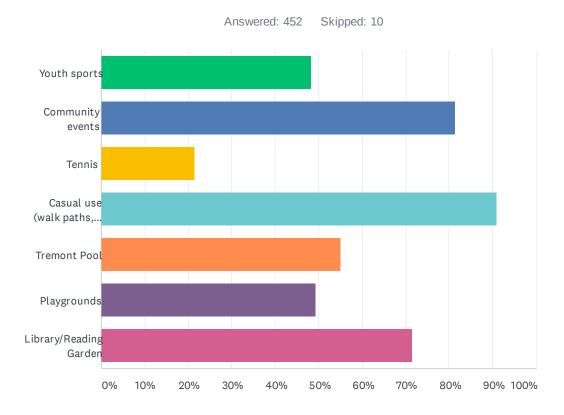

### Q6 Please check all of the ways in which you or your family members use Northam Park:

| ANSWER CHOICES                        | RESPONSES |     |
|---------------------------------------|-----------|-----|
| Youth sports                          | 48.23%    | 218 |
| Community events                      | 81.42%    | 368 |
| Tennis                                | 21.46%    | 97  |
| Casual use (walk paths, play in park) | 90.93%    | 411 |
| Tremont Pool                          | 55.09%    | 249 |
| Playgrounds                           | 49.34%    | 223 |
| Library/Reading Garden                | 71.46%    | 323 |
| Total Respondents: 452                |           |     |