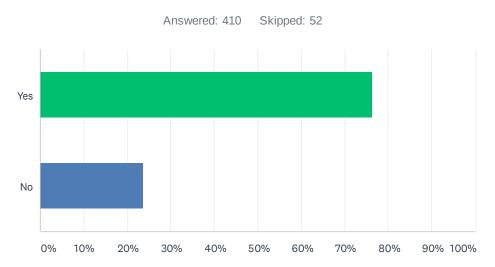

| ANSWER CHOICES         | RESPONSES |     |
|------------------------|-----------|-----|
| Yes                    | 76.34%    | 313 |
| No                     | 23.66%    | 97  |
| Total Respondents: 410 |           |     |