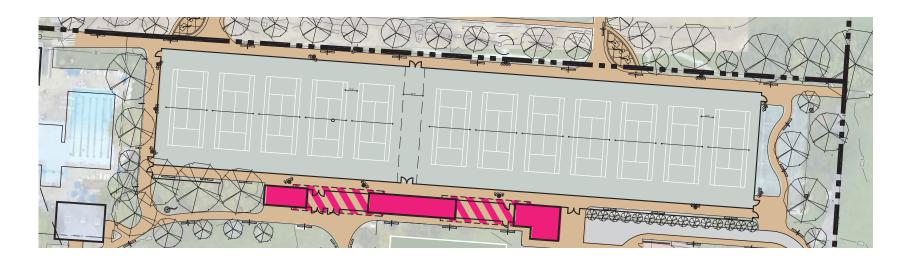

Which Tennis Court Layout Concept Do You Prefer?

1. WESTERN JUSTIFIED

2. EASTERN JUSTIFIED

Q4 Do you prefer the enlarged South Plaza shown below?Please note that the lines shown on the football field are for illustration purposes only and will not be a permanent feature of the finished design.

# Q3 Which tennis court layout concept do you prefer of the two options shown below?

| ANSWER CHOICES         | RESPONSES |     |
|------------------------|-----------|-----|
| Western Justified      | 41.95%    | 146 |
| Eastern Justified      | 58.91%    | 205 |
| Total Respondents: 348 |           |     |