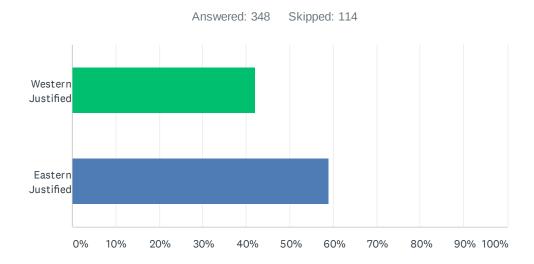

# Q3 Which tennis court layout concept do you prefer of the two options shown below?

| ANSWER CHOICES         | RESPONSES |     |
|------------------------|-----------|-----|
| Western Justified      | 41.95%    | 146 |
| Eastern Justified      | 58.91%    | 205 |
| Total Respondents: 348 |           |     |

Which Tennis Court Layout Concept Do You Prefer?

1. WESTERN JUSTIFIED

2. EASTERN JUSTIFIED

Q4 Do you prefer the enlarged South Plaza shown below?Please note that the lines shown on the football field are for illustration purposes only and will not be a permanent feature of the finished design.