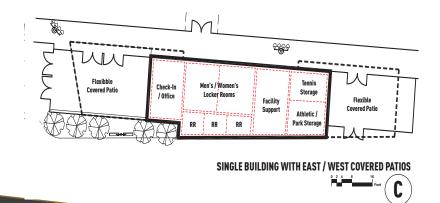

Which Park Service Complex Concept Do You Prefer?

1. CONCEPT A - Building Pods with

Connecting Overhead

Canopies

2. CONCEPT B - Single Building with North / South Covered Patios

3. CONCEPT C - Single Building with East / West Covered Patios