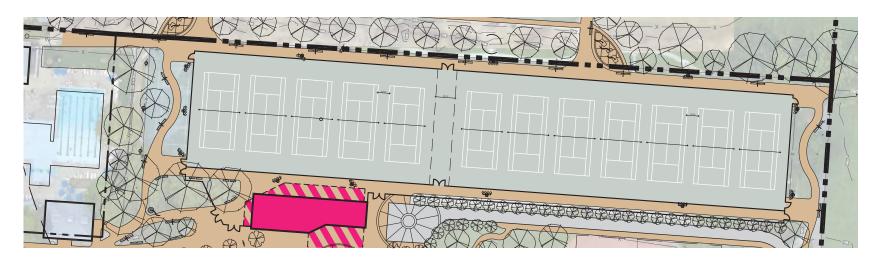

Do You Prefer the Enlarged South Plaza?

- YES
- NO

Do You Prefer the Open Air Athletic Shelter?

- YES
- NO

Q5 Do you prefer the Open Air Athletic Shelter shown below?Please note that the lines shown on the football field are for illustration purposes only and will not be a permanent feature of the finished design.

| ANSWER CHOICES         | RESPONSES |     |
|------------------------|-----------|-----|
| Yes                    | 61.27%    | 250 |
| No                     | 38.73%    | 158 |
| Total Respondents: 408 |           |     |