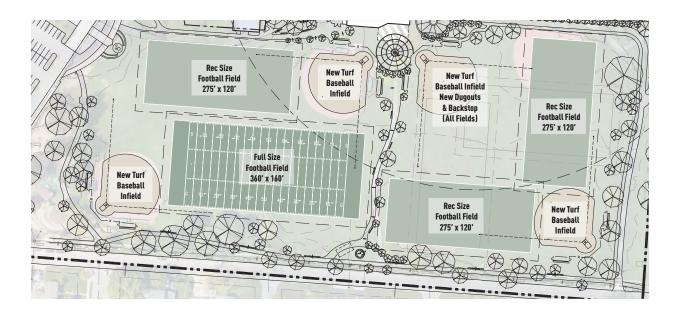

Q2 Which Athletic Field Concept do you prefer from the two options shown below? Please note that the lines shown on the football field in the Athletic Fields Concepts are for illustration purposes only and will not be a permanent feature of the finished design.

Which Athletic Field Concept Do You Prefer?

1. CONCEPT A & C

2. CONCEPT B