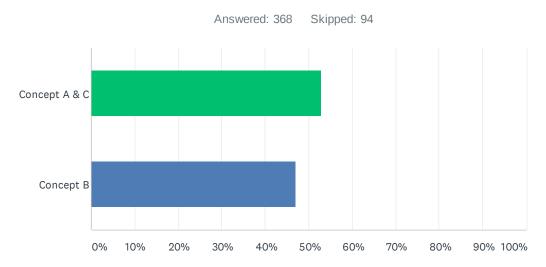

Q2 Which Athletic Field Concept do you prefer from the two options shown below? Please note that the lines shown on the football field in the Athletic Fields Concepts are for illustration purposes only and will not be a permanent feature of the finished design.

| ANSWER CHOICES         | RESPONSES |     |
|------------------------|-----------|-----|
| Concept A & C          | 52.99%    | 195 |
| Concept B              | 47.01%    | 173 |
| Total Respondents: 368 |           |     |

Which Athletic Field Concept Do You Prefer?

1. CONCEPT A & C

2. CONCEPT B