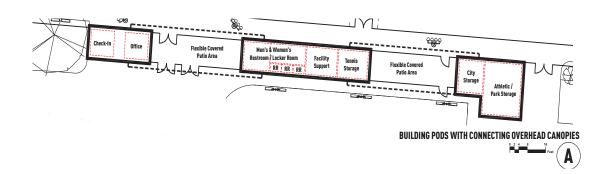

Which Park Service Complex Concept Do You Prefer?

1. CONCEPT A - Building Pods with

Connecting Overhead

Canopies

2. CONCEPT B - Single Building with North / South Covered Patios

3. CONCEPT C - Single Building with East / West Covered Patios