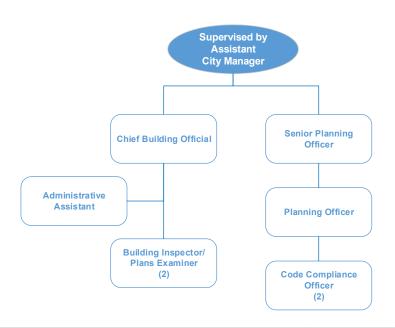

## **COMMUNITY DEVELOPMENT**

The Community Development Department is comprised of three divisions: Planning, Building, and Code Compliance. The goals of each division complement one another to guide the physical changes occurring within the community while preserving residential character and ensuring that facilities and buildings, once constructed, are properly maintained over time. The Community Development Department has continued to function at a high level in spite of reduced staffing and historically high work volume.