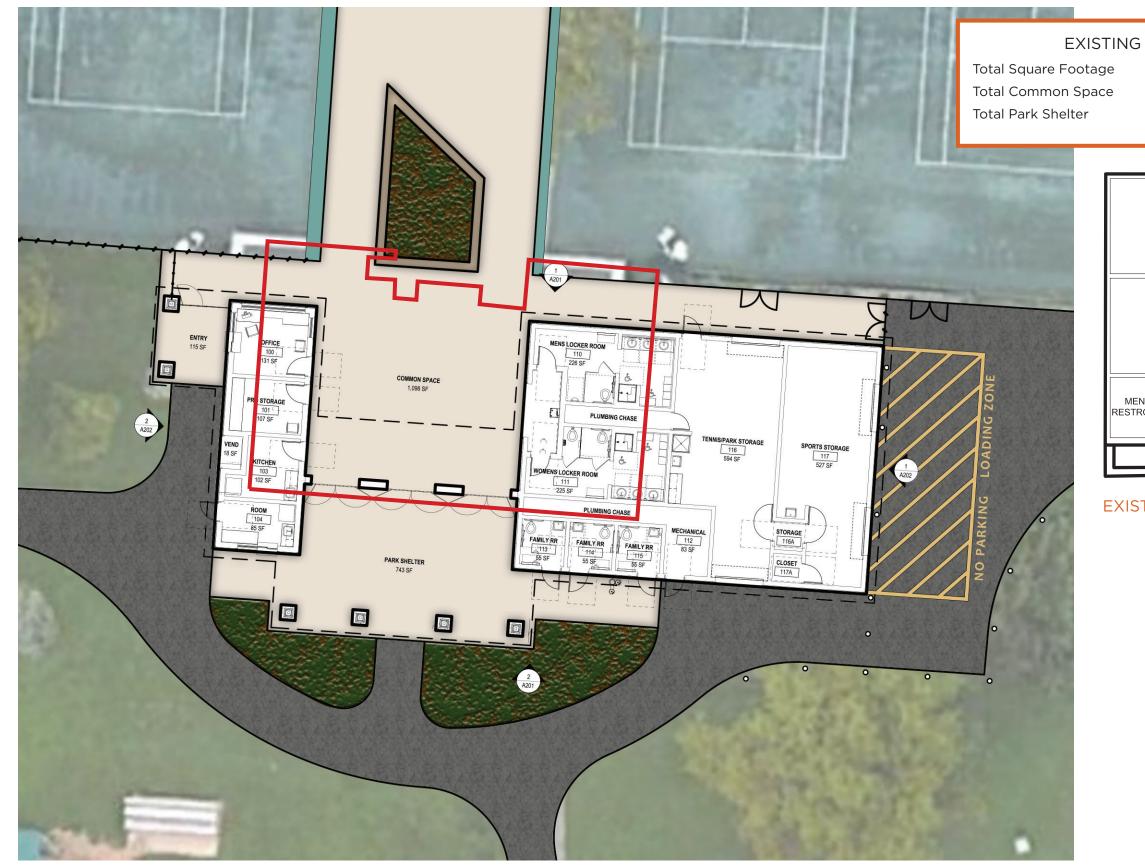

## PROPOSED

2,530 SF

280 SF

0 SF

Total Square Footage3,059 SFTotal Common Space1,317 SFTotal Park Shelter495 SF

EXISTING BUILDING FLOOR PLAN

EXISTING BUILDING VS. PROPOSED BUILDING

L201