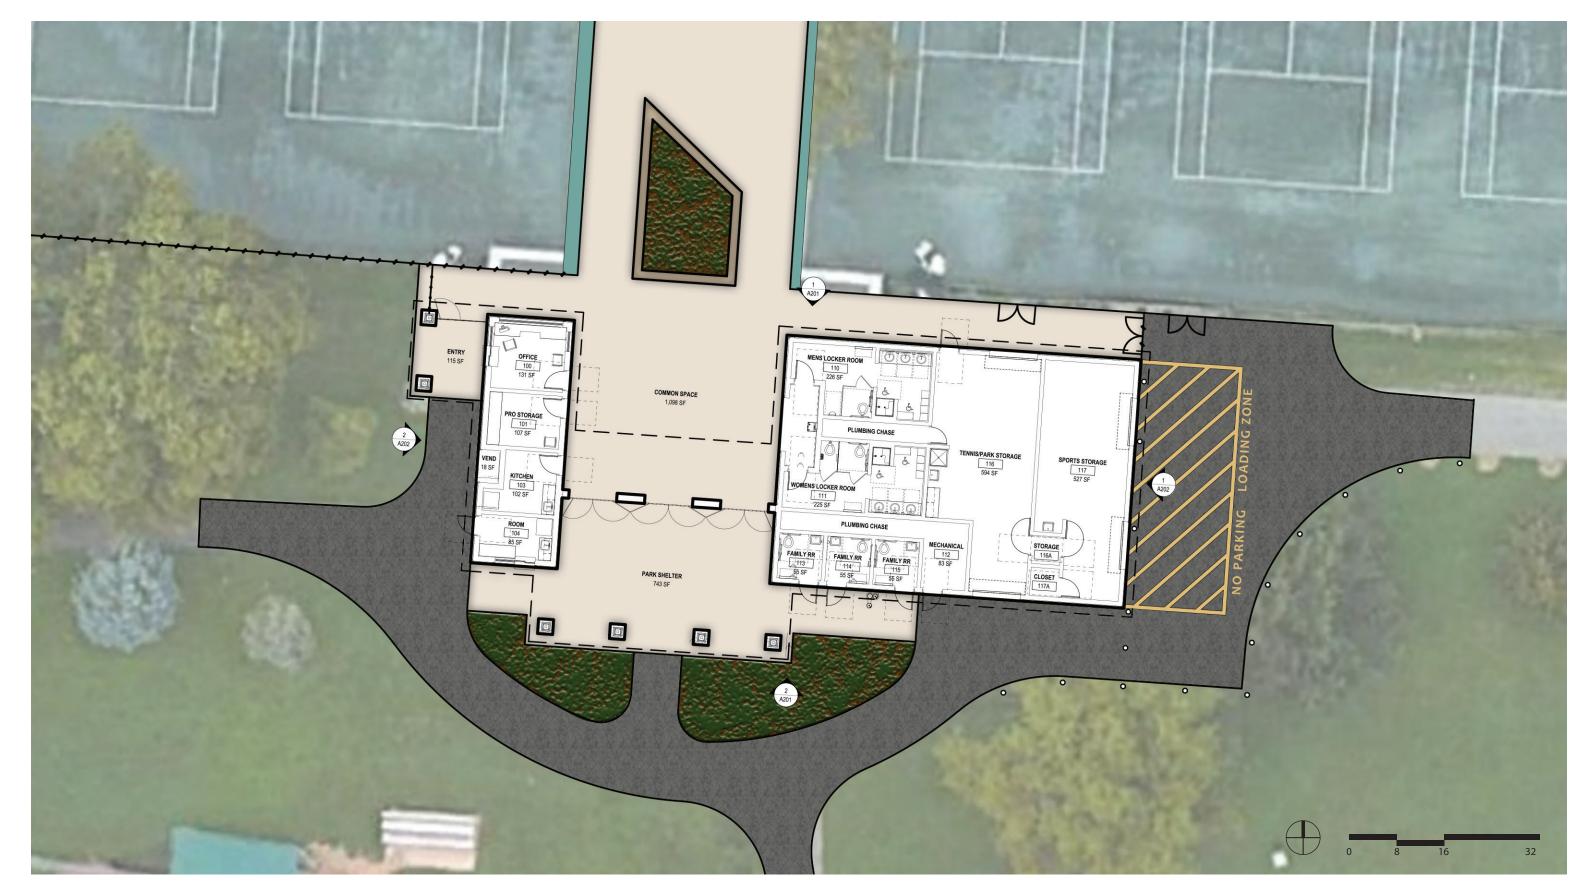

0 16 32 6

L101

Northam Park Tennis Complex Ph.2 | Upper Arlington, Ohio

BUILDING FLOOR PLAN
A101

Northam Park Tennis Complex Ph.2 | Upper Arlington, Ohio

PROPOSED BUILDING A102

NORTHEAST VIEW

SOUTHEAST VIEW

## PROPOSED

2,530 SF

280 SF

0 SF

Total Square Footage3,059 SFTotal Common Space1,317 SFTotal Park Shelter495 SF

EXISTING BUILDING FLOOR PLAN

EXISTING BUILDING VS. PROPOSED BUILDING

L201