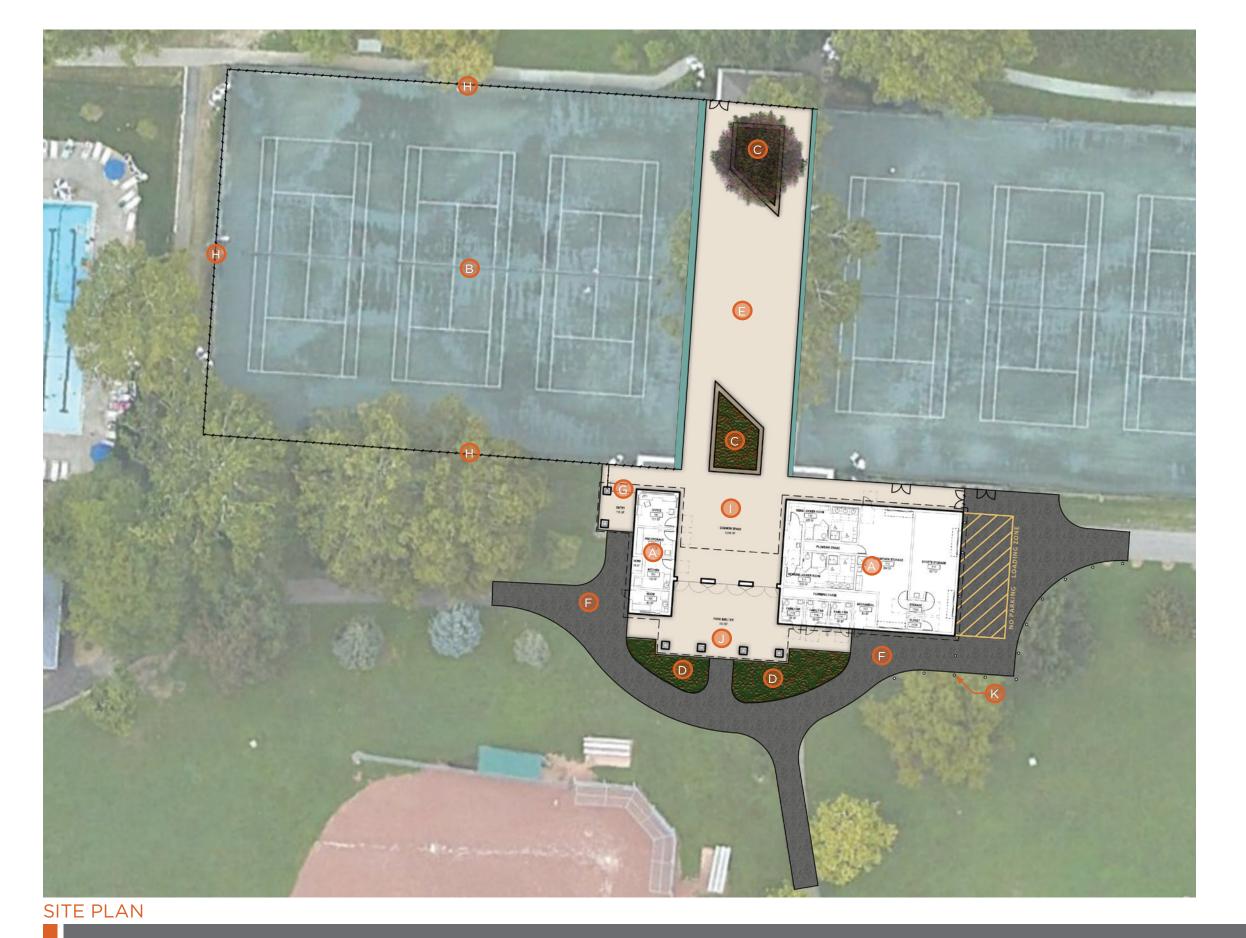

## Legend

- A Park Service Building
- B Renovated Courts 1-3
- O Potential Raised Planter
- Plant Bed
- **E** Concrete Pavement
- Asphalt Pavement
- G Court Entry
- Chainlink Fence
- Common Space
- Park Shelter
- **K** Bollard

0 16 32 6

L101

Northam Park Tennis Complex Ph.2 | Upper Arlington, Ohio

BUILDING FLOOR PLAN
A101

Northam Park Tennis Complex Ph.2 | Upper Arlington, Ohio

PROPOSED BUILDING A102

NORTHEAST VIEW

SOUTHEAST VIEW