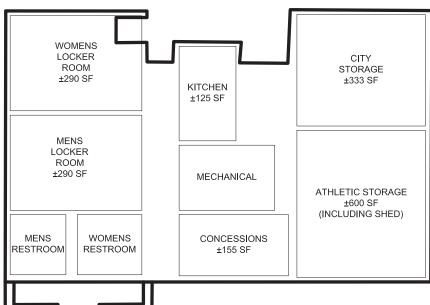

## PROPOSED

2,530 SF

280 SF

0 SF

Total Square Footage3,059 SFTotal Common Space1,317 SFTotal Park Shelter495 SF

EXISTING BUILDING FLOOR PLAN

EXISTING BUILDING VS. PROPOSED BUILDING

L201