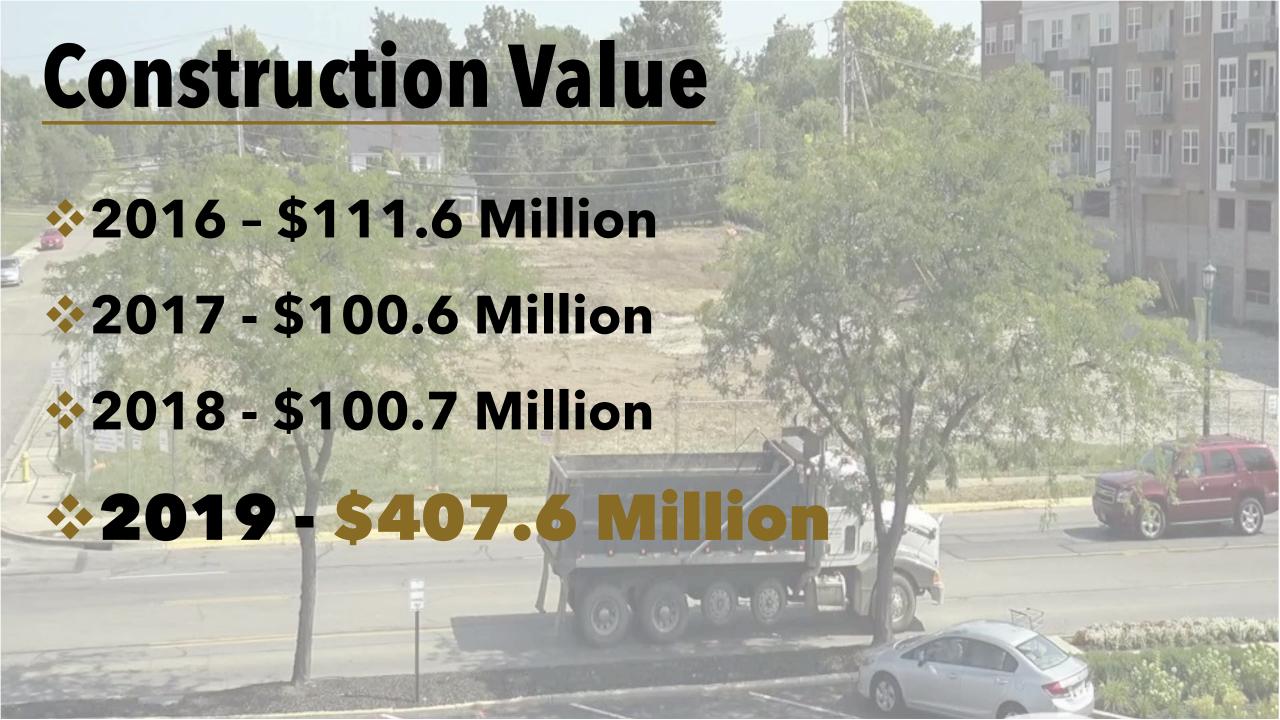

### Communications & Engagement

- Curb Ratings
- Since 2014, Almost \$100 Million Invested
- \* \$2.2 Million Annual Cost

- Welcome | Connect | Belong
- Educate | Inform | Enlighten
- \*Gather | Share | Celebrate