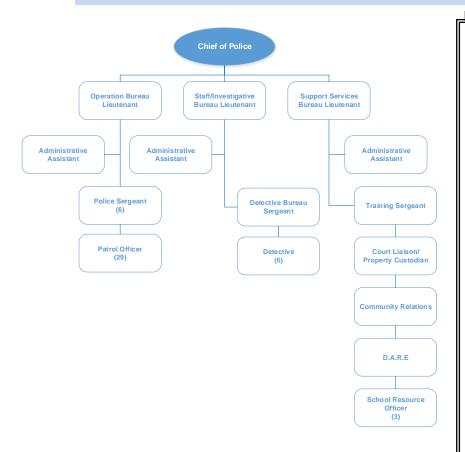

## **POLICE DIVISION**

In the spirit of partnership and service to the community, the Upper Arlington Division of Police shall maintain integrity, dedication, professionalism, and courtesy while working to protect the constitutional rights and freedoms for all.



## On The Horizon

- Implementation of electronic ticketing.
- Implementation of two additional School Resource Officers.

## **Budget Summary**

|                                 | <u>Actual</u> |             | <u>Adopted</u> |             |
|---------------------------------|---------------|-------------|----------------|-------------|
|                                 | <u>2017</u>   | <u>2018</u> | <u>2019</u>    | <u>2020</u> |
| Police Division                 | \$7,911,913   | \$8,384,661 | \$9,242,600    | \$9,241,100 |
| Total General Fund              | \$7,911,913   | \$8,384,661 | \$9,242,600    | \$9,241,100 |
| Law Enforcement Fund            | \$222,898     | \$194,078   | \$281,600      | \$237,900   |
| Enforcement Education Fund      | 644           | 2,405       | 2,50