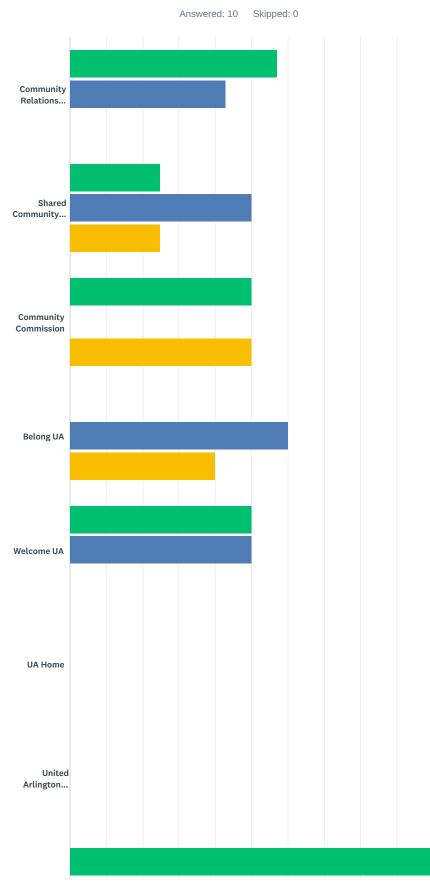

## Community Relations Name Options

First Choice Second Choice

Third Choice

|                                | FIRST CHOICE | SECOND CHOICE | THIRD CHOICE | TOTAL | WEIGHTED AVERAGE |
|--------------------------------|--------------|---------------|--------------|-------|------------------|
| Community Relations Commission | 57.14%       | 42.86%        | 0.00%        |       |                  |
|                                | 4            | 3             | 0            | 7     | 1.43             |
| Shared Community Commission    | 25.00%       | 50.00%        | 25.00%       |       |                  |
|                                | 1            | 2             | 1            | 4     | 2.00             |
| Community Commission           | 50.00%       | 0.00%         | 50.00%       |       |                  |
|                                | 2            | 0             | 2            | 4     | 2.00             |
| Belong UA                      | 0.00%        | 60.00%        | 40.00%       |       |                  |
|                                | 0            | 3             | 2            | 5     | 2.40             |
| Welcome UA                     | 50.00%       | 50.00%        | 0.00%        |       |                  |
|                                | 1            | 1             | 0            | 2     | 1.50             |
| UA Home                        | 0.00%        | 0.00%         | 0.00%        |       |                  |
|                                | 0            | 0             | 0            | 0     | 0.00             |
| United Arlington Commission    | 0.00%        | 0.00%         | 0.00%        |       |                  |
|                                | 0            | 0             | 0            | 0     | 0.00             |
| UAreHome                       | 100.00%      | 0.00%         | 0.00%        |       |                  |
|                                | 1            | 0             | 0            | 1     | 1.00             |
| UA Together                    | 20.00%       | 20.00%        | 60.00%       |       |                  |
|                                | 1            | 1             | 3            | 5     | 2.40             |
| UAreWelcome                    | 0.00%        | 0.00%         | 100.00%      |       |                  |
|                                | 0            | 0             | 2            | 2     | 3.00             |