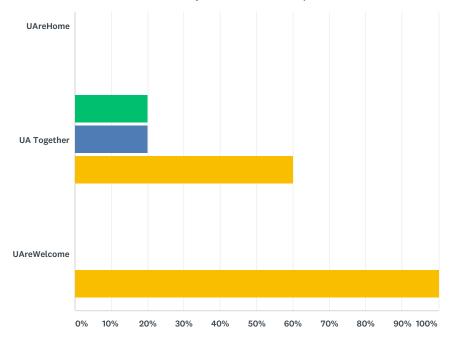

## Community Relations Name Options

First Choice Second Choice

Third Choice

|                                | FIRST CHOICE | SECOND CHOICE | THIRD CHOICE | TOTAL | WEIGHTED AVERAGE |
|--------------------------------|--------------|---------------|--------------|-------|------------------|
| Community Relations Commission | 57.14%       | 42.86%        | 0.00%        |       |                  |
|                                | 4            | 3             | 0            | 7     | 1.43             |
| Shared Community Commission    | 25.00%       | 50.00%        | 25.00%       |       |                  |
|                                | 1            | 2             | 1            | 4     | 2.00             |
| Community Commission           | 50.00%       | 0.00%         | 50.00%       |       |                  |
|                                | 2            | 0             | 2            | 4     | 2.00             |
| Belong UA                      | 0.00%        | 60.00%        | 40.00%       |       |                  |
|                                | 0            | 3             | 2            | 5     | 2.40             |
| Welcome UA                     | 50.00%       | 50.00%        | 0.00%        |       |                  |
|                                | 1            | 1             | 0            | 2     | 1.50             |
| UA Home                        | 0.00%        | 0.00%         | 0.00%        |       |                  |
|                                | 0            | 0             | 0            | 0     | 0.00             |
| United Arlington Commission    | 0.00%        | 0.00%         | 0.00%        |       |                  |
|                                | 0            | 0             | 0            | 0     | 0.00             |
| UAreHome                       | 100.00%      | 0.00%         | 0.00%        |       |                  |
|                                | 1            | 0             | 0            | 1     | 1.00             |
| UA Together                    | 20.00%       | 20.00%        | 60.00%       |       |                  |
|                                | 1            | 1             | 3            | 5     | 2.40             |
| UAreWelcome                    | 0.00%        | 0.00%         | 100.00%      |       |                  |
|                                | 0            | 0             | 2            | 2     | 3.00             |